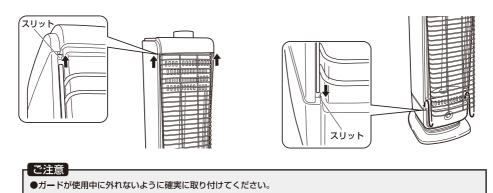

### ガードの取り外しかた

】 ガードを上に上げます。

2 ガードの下部を手前に引き、 ガードを下げて外します。

? 下部のスリット (2か所) に入れます。

### ガードの取り付けかた

上部のスリット(2か所) に入れます。

8