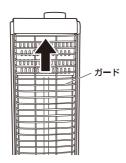

### ガードの取り外しかた

】 ガードを上に上げます。

2 ガードの下部を手前に引き、 ガードを下げて外します。

? 下部のスリット (2か所) に入れます。