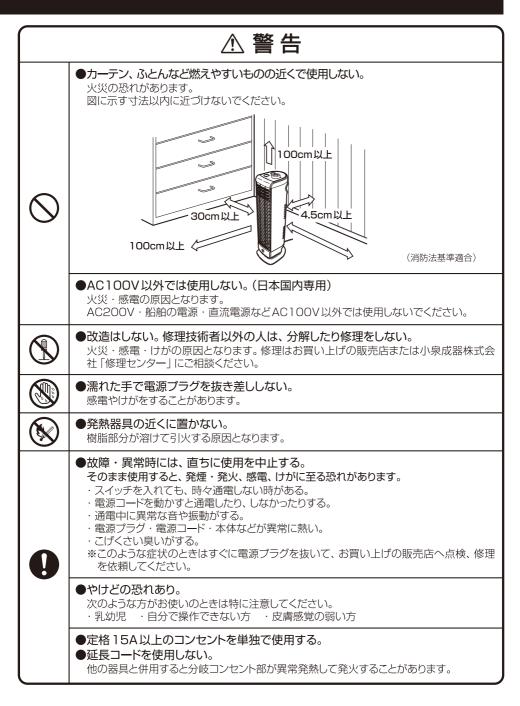

#### 設置について

●壁や家具、カーテンなど燃えやすいものから離して設置してください。

●上方から落下物の恐れがないところに設置してください。

●燃えやすいものから、前方・上方100cm以上、側方30cm以上、後方4.5cm以上あけてください。

●初めてご使用になるときは、煙や塗料のニオイなどが出ることがありますので、その際は充分換気をしてご使用ください。

- ●本体の上には、こしかけたり、足をのせたりしないでください。本体が倒れて危険です。
- ●使用中にピチピチと音がすることがあります。これは熱で膨張・収縮するために起こるものです。 また、ジー音がしますが、故障ではありません。
- ●200Wで使用時、ラジオやステレオなどに雑音が入ることがありますので、離してご使用ください。