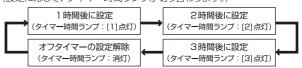

#### 「オフタイマー」 ボタンを押す。

操作部

「オフタイマー」ボタンを押すたびに、設定時間が切り替わります。
 オフタイマーは[1時間後][2時間後][3時間後] から設定できます。
 (設定に応じて、タイマー時間ランプが切り替わります。)

- ●設定時間が経過すると、自動的に運転を停止します。 (タイマー時間ランプが点滅します。)
- ※運転を再開するには、操作部の「電源」ツマミを一度[切]に戻してから、 再度「電源」ツマミを回してください。
- ※設定時間経過前に運転を停止すると、オフタイマーの設定は解除されます。