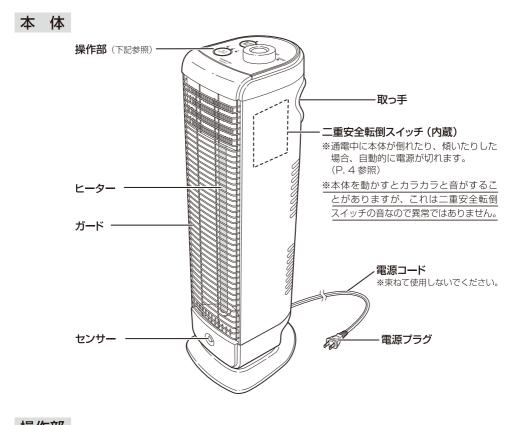

# 各部のなまえ

●ヒーター部の向きを変えるときは、背面の取っ手を持って行ってください。

#### 二重安全転倒スイッチ (内蔵) について

### 通電中に本体が倒れたり、傾いたりした場合、自動的に電源が切れます。また、倒れた状態では通電しない二重構造になっています。

・引き続き使用する場合は、安定した場所に置きなおし、一度電源を切ってから再度電源を入れてください。
 ・本体を動かすとカラカラと音がすることがありますが、これは二重安全転倒スイッチの音なので異常ではありません。