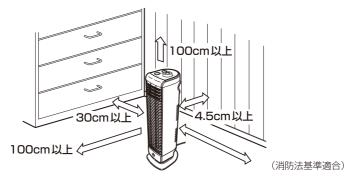

#### 設置について

●壁や家具、カーテンなど燃えやすいものから離して設置してください。

●上方から落下物の恐れがないところに設置してください。

●燃えやすいものから、前方・上方100cm以上、側方30cm以上、後方4.5cm以上あけてください。

●初めてご使用になるときは、煙や塗料のニオイなどが出ることがありますので、その際は充分換気をしてご使用ください。

- ●本体の上には、こしかけたり、足をのせたりしないでください。本体が倒れて危険です。
- ●使用中にピチピチと音がすることがあります。これは熱で膨張・収縮するために起こるものです。 また、ジー音がしますが、故障ではありません。
- ●200Wで使用時、ラジオやステレオなどに雑音が入ることがありますので、離してご使用ください。