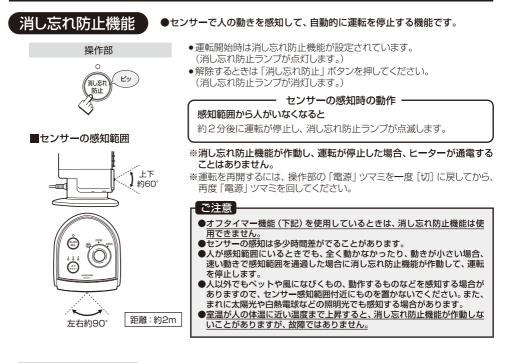

#### 5時間自動オフ機能(電源切り忘れ防止機能)について

運転開始から約5時間経過すると、自動的に運転を停止し、タイマー時間ランプが すべて点滅します。

・引き続き使用する場合は、一度電源を切り、再度電源を入れてください。

·そのまま使用しない場合は、電源を切り、電源プラグをコンセントから抜いてください。

#### 二重安全転倒スイッチ (内蔵) について

### 通電中に本体が倒れたり、傾いたりした場合、自動的に電源が切れます。また、倒れた状態では通電しない二重構造になっています。

・引き続き使用する場合は、安定した場所に置きなおし、一度電源を切ってから再度電源を入れてください。
 ・本体を動かすとカラカラと音がすることがありますが、これは二重安全転倒スイッチの音なので異常ではありません。

#### 温度過昇防止装置 (サーモスタット) について

直射日光の当たる場所や室温の高い場所で使用するなどして本体内部の温度が上昇しすぎると、温度過昇防止装置 (サーモスタット)が働き、自動的にヒーターが停止します。

内部の温度が下がると自動的にヒーターが通電します。