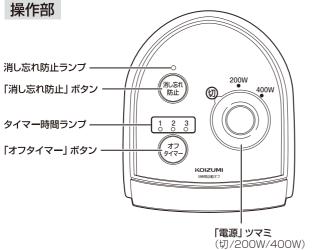

# 各部のなまえ

### 2「電源」 ツマミをお好みの位置に合わせる。

400W

ピピッ

操作部

200W

●運転開始後、5時間経過すると、自動的に運転を停止します。 (P.4「5時間自動オフ機能(電源切り忘れ防止機能)について」参照)

操作部

200W 400W ●消し忘れ防止ランプが消灯します。

#### 「オフタイマー」 ボタンを押す。

操作部

「オフタイマー」ボタンを押すたびに、設定時間が切り替わります。
 オフタイマーは[1時間後][2時間後][3時間後] から設定できます。
 (設定に応じて、タイマー時間ランプが切り替わります。)

- ●設定時間が経過すると、自動的に運転を停止します。 (タイマー時間ランプが点滅します。)
- ※運転を再開するには、操作部の「電源」ツマミを一度[切]に戻してから、 再度「電源」ツマミを回してください。
- ※設定時間経過前に運転を停止すると、オフタイマーの設定は解除されます。