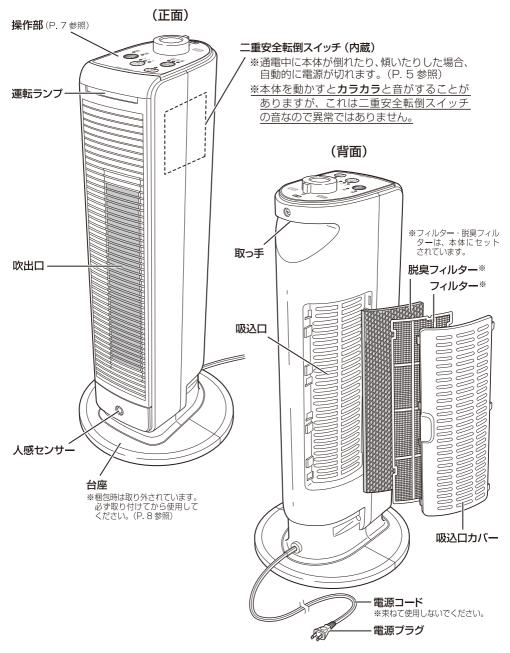

### 二重安全転倒スイッチ (内蔵) について

#### 通電中に本体が倒れたり、傾いたりした場合、自動的に電源が切れます。また、倒れた状態では通電しない二重 構造になっています。

・引き続き使用する場合は、安定した場所に置きなおし、一度電源を切ってから再度電源を入れてください。

・本体を動かすと**カラカラ**と音がすることがありますが、これは二重安全転倒スイッチの音なので異常ではありません。

## 各部のなまえ

本 体

## 各部のなまえ