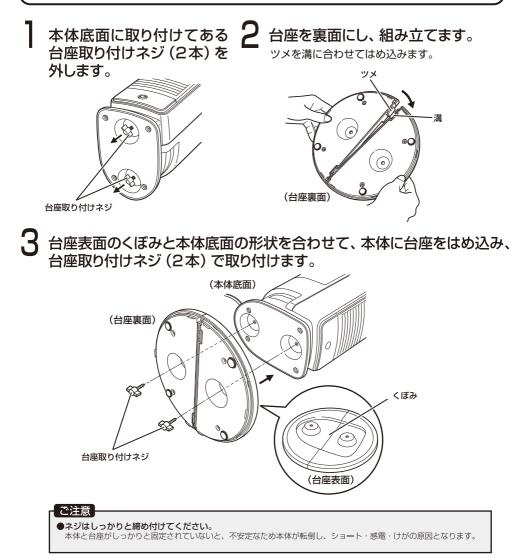

## ご使用前の準備 (台座を取り付ける)

### ▲ 警告

●台座を取り付ける前に運転しない。

本体が転倒し、ショート・感電・けがの原因となります。

●必ず台座を取り付けてから使用してください。