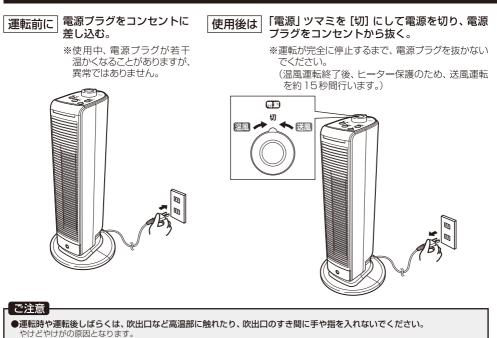

## 運転のしかた

温風運転する

#### │「電源」 ツマミを [温風] にする。

- ●運転ランプがオレンジ色に点灯し、温風ランプ[強]が赤色に点灯します。
- ●運転開始時は常に [強] の設定で運転します。
- ●運転開始後、5時間経過すると、自動的に運転を停止します。(P.5「5時間自動オフ(電源切り忘れ防止機能)について」参照)
- ※運転中、風切り音やモーター音がすることがありますが、異常ではありません。

●「温風W数切換」ボタンを押すたびに、ヒーターの強さが切り換わります。
 ヒーターの強さは [弱] と [強] の2段階から選べます。(ヒーターの強さに応じて、温風ランプが切り換わります。)

#### 「電源」 ツマミを [切] にする。

- ●運転ランプと、運転状態の各ランプ(送風ランプ・温風ランプ・人感センサーランプ・タイマー時間ランプ)が消灯します。
- ●温風運転終了時は、ヒーター保護のため、送風運転を約15秒間行います。