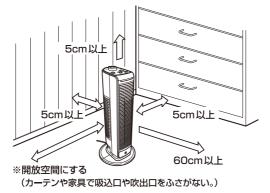

### 設置について

●壁や家具、カーテンなど燃えやすいものから離して設置してください。

●上方から落下物の恐れがないところに設置してください。

●前方60cm以上、上方・後方・側方5cm以上あけ、左右どちらかは障害物のない開放空間にしてください。

●吹出口をふさがないようにしてください。

●水平で安定したじょうぶな床の上に設置してください。

- ●高温・多湿・水のかかる場所・直射日光の当たる場所・ほこりの多い場所に設置しないでください。
- ●人がよく通るところや、就寝中に手が届くところに設置しないでください。