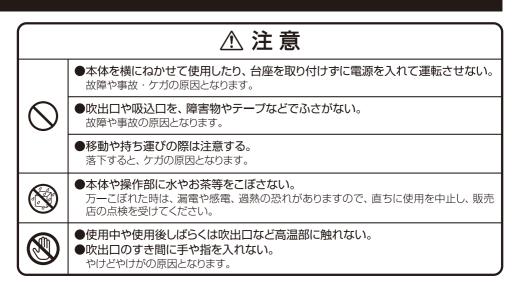

### ▲ 警告

●台座を取り付ける前に運転しない。

本体が転倒し、ショート・感電・けがの原因となります。

### ご注意 ●操作部、本体内部の電気部品には絶対に水をかけないでください。

感電や故障の原因となります。 ●シンナー、ベンジンなどは絶対に使用しないでください。 本体を傷めます。また変色、変形の原因となります。