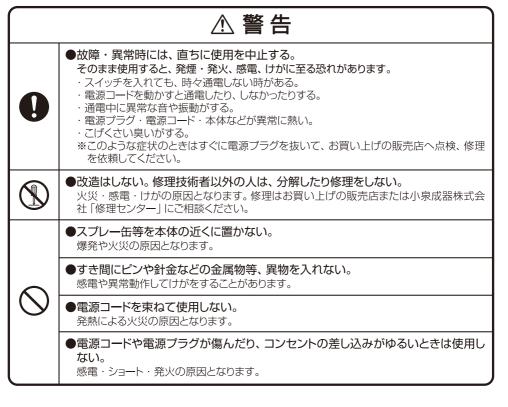

## 安全上のご注意

⚠ 警告

濡れた手で電源プラグを抜き差ししない。
 感電やけがをすることがあります。

●発熱器具の近くに置かない。 樹脂部分が溶けて引火する原因となります。