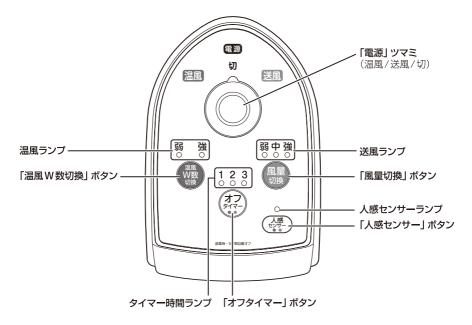

### 操作部

#### │「電源」 ツマミを [温風] にする。

- ●運転ランプがオレンジ色に点灯し、温風ランプ[強]が赤色に点灯します。
- ●運転開始時は常に [強] の設定で運転します。
- ●運転開始後、5時間経過すると、自動的に運転を停止します。(P.5「5時間自動オフ(電源切り忘れ防止機能)について」参照)
- ※運転中、風切り音やモーター音がすることがありますが、異常ではありません。

●「温風W数切換」ボタンを押すたびに、ヒーターの強さが切り換わります。
 ヒーターの強さは [弱] と [強] の2段階から選べます。(ヒーターの強さに応じて、温風ランプが切り換わります。)

#### ┃ 「電源」 ツマミを [送風] にする。

操作部

Ð

切

- ●運転ランプが青色に点灯し、送風ランプ [弱] が赤色に点灯します。
- ●電源プラグを差し込んで初めて運転したときは、風量 [弱] で運転します。
- ※運転中、風切り音やモーター音がすることがありますが、異常ではありま せん。

### 2「風量切換」 ボタンでお好みの風量を選ぶ。

> 送風

●「風量切換」ボタンを押すたびに、風量が切り換わります。 風量は [弱] [中] [強] の3段階から選べます。(風量に応じて、送風ラン プが切り換わります。)

#### 「オフタイマー」 ボタンを押す。

距離:約2m

操作部

「オフタイマー」ボタンを押すたびに、設定時間が切り換わります。
 オフタイマーは [1時間後] [2時間後] [3時間後] から設定できます。
 (設定に応じて、タイマー時間ランプが切り換わります。)

- 設定時間が経過すると、自動的に運転を停止します。
   (運転ランプが消灯し、設定したタイマー時間ランプが点滅します。)
   ※運転を再開するには、操作部の「電源」ツマミを一度[切]に戻してから、
- ※連転を再開するには、操作部の「電源」ツマミを一度〔切〕に戻してから、 再度「電源」ツマミを回してください。
- ※設定時間経過前に運転を停止すると、オフタイマーの設定は解除されます。