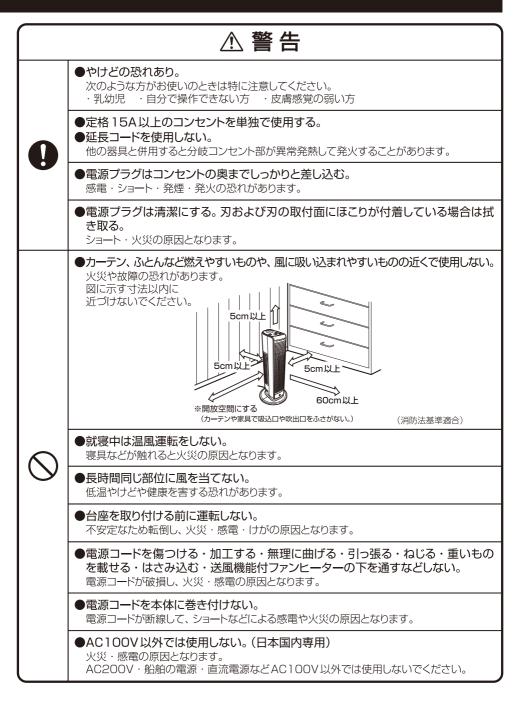

### 設置について

●壁や家具、カーテンなど燃えやすいものから離して設置してください。

●上方から落下物の恐れがないところに設置してください。

●前方60cm以上、上方・後方・側方5cm以上あけ、左右どちらかは障害物のない開放空間にしてください。

●吹出口をふさがないようにしてください。

●水平で安定したじょうぶな床の上に設置してください。

- ●高温・多湿・水のかかる場所・直射日光の当たる場所・ほこりの多い場所に設置しないでください。
- ●人がよく通るところや、就寝中に手が届くところに設置しないでください。