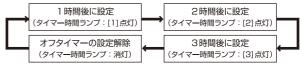

#### 「オフタイマー」 ボタンを押す。

距離:約2m

操作部

「オフタイマー」ボタンを押すたびに、設定時間が切り換わります。
 オフタイマーは [1時間後] [2時間後] [3時間後] から設定できます。
 (設定に応じて、タイマー時間ランプが切り換わります。)

- 設定時間が経過すると、自動的に運転を停止します。
   (運転ランプが消灯し、設定したタイマー時間ランプが点滅します。)
   ※運転を再開するには、操作部の「電源」ツマミを一度[切]に戻してから、
- ※連転を再開するには、操作部の「電源」ツマミを一度〔切〕に戻してから、 再度「電源」ツマミを回してください。
- ※設定時間経過前に運転を停止すると、オフタイマーの設定は解除されます。