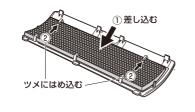

### フィルター・脱臭フィルター

**週1回(目安)**· フィルターや脱臭フィルターがごみやほこりなどで目詰まりすると、安全装置がはたらき、運転が停止することがありますので、定期的にお手入れしてください。

※ツメにしっかりはめ込んでください。

ご注意

●フィルターを取り外したまま使用しないでください。 本体内にごみやほこりなどを吸い込み、故障の原因となります。 ●脱臭フィルターを水に濡らさないでください。また、折り曲げたり、強い力で押さえたりしないでください。 脱臭フィルターが破損し、脱臭性能が低下する原因となります。