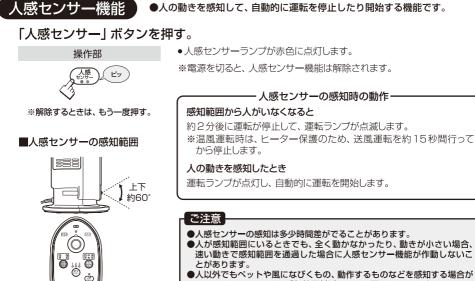

### ■いろいろな機能の使いかた

 ●人以外でもペットや風になびくもの、動作するものなどを感知する場合が ありますので、センサー感知範囲付近にものを置かないでください。また、 まれに太陽光や白熱電球などの照明光でも感知する場合があります。
 ●<u>室温が人の体温に近い温度まで上昇すると、人感センサー機能が作動しな</u> いことがありますが、故障ではありません。

左右約90°

●設定した時間経過後に、自動的に運転を停止する機能です。

#### 「オフタイマー」 ボタンを押す。

距離:約2m

操作部

「オフタイマー」ボタンを押すたびに、設定時間が切り換わります。
 オフタイマーは [1時間後] [2時間後] [3時間後] から設定できます。
 (設定に応じて、タイマー時間ランプが切り換わります。)

- 設定時間が経過すると、自動的に運転を停止します。
   (運転ランプが消灯し、設定したタイマー時間ランプが点滅します。)
   ※運転を再開するには、操作部の「電源」ツマミを一度[切]に戻してから、
- ※連転を再開するには、操作部の「電源」ツマミを一度〔切〕に戻してから、 再度「電源」ツマミを回してください。
- ※設定時間経過前に運転を停止すると、オフタイマーの設定は解除されます。