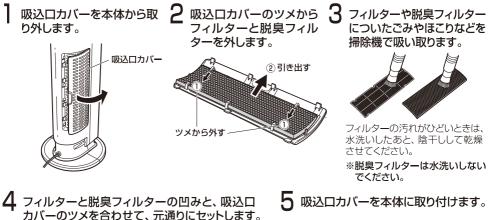

### フィルター・脱臭フィルター

**週1回(目安)**· フィルターや脱臭フィルターがごみやほこりなどで目詰まりすると、安全装置がはたらき、運転が停止することがありますので、定期的にお手入れしてください。

※ツメにしっかりはめ込んでください。

ご注意

●フィルターを取り外したまま使用しないでください。 本体内にごみやほこりなどを吸い込み、故障の原因となります。 ●脱臭フィルターを水に濡らさないでください。また、折り曲げたり、強い力で押さえたりしないでください。 脱臭フィルターが破損し、脱臭性能が低下する原因となります。