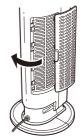

### ■いろいろな機能の使いかた

 ●人以外でもペットや風になびくもの、動作するものなどを感知する場合が ありますので、センサー感知範囲付近にものを置かないでください。また、 まれに太陽光や白熱電球などの照明光でも感知する場合があります。
 ●<u>室温が人の体温に近い温度まで上昇すると、人感センサー機能が作動しな</u> いことがありますが、故障ではありません。

左右約90°

●設定した時間経過後に、自動的に運転を停止する機能です。

#### 「オフタイマー」 ボタンを押す。

距離:約2m

操作部

「オフタイマー」ボタンを押すたびに、設定時間が切り換わります。
 オフタイマーは [1時間後] [2時間後] [3時間後] から設定できます。
 (設定に応じて、タイマー時間ランプが切り換わります。)

- 設定時間が経過すると、自動的に運転を停止します。
   (運転ランプが消灯し、設定したタイマー時間ランプが点滅します。)
   ※運転を再開するには、操作部の「電源」ツマミを一度[切]に戻してから、
- ※連転を再開するには、操作部の「電源」ツマミを一度〔切〕に戻してから、 再度「電源」ツマミを回してください。
- ※設定時間経過前に運転を停止すると、オフタイマーの設定は解除されます。