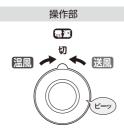

### 操作部

#### │「電源」 ツマミを [温風] にする。

- ●運転ランプがオレンジ色に点灯し、温風ランプ[強]が赤色に点灯します。
- ●運転開始時は常に [強] の設定で運転します。
- ●運転開始後、5時間経過すると、自動的に運転を停止します。(P.5「5時間自動オフ(電源切り忘れ防止機能)について」参照)
- ※運転中、風切り音やモーター音がすることがありますが、異常ではありません。

●「温風W数切換」ボタンを押すたびに、ヒーターの強さが切り換わります。
 ヒーターの強さは [弱] と [強] の2段階から選べます。(ヒーターの強さに応じて、温風ランプが切り換わります。)

#### ┃ 「電源」 ツマミを [送風] にする。

操作部

Ð

切

- ●運転ランプが青色に点灯し、送風ランプ [弱] が赤色に点灯します。
- ●電源プラグを差し込んで初めて運転したときは、風量 [弱] で運転します。
- ※運転中、風切り音やモーター音がすることがありますが、異常ではありま せん。

#### 「電源」 ツマミを [切] にする。

- ●運転ランプと、運転状態の各ランプ(送風ランプ・温風ランプ・人感センサーランプ・タイマー時間ランプ)が消灯します。
- ●温風運転終了時は、ヒーター保護のため、送風運転を約15秒間行います。