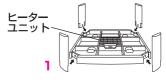

### コタツを組み立てる

- 1. やぐらを、ヒーターユニット側を上向きにして置く
- 2. 脚をやぐらの枠にはめ込む センサー取付金具が付いた脚は、シールが付い ている位置にはめ込みます。

⚠注意

使用中も脚がゆるんでいないか時々点検して ください。

ゆるんだまま使用すると、破損してけがの原因と なります。

- 4. 器具用プラグを奥までしっかり差し込む
- **5.** 枠のくぼみに電源コードをかける