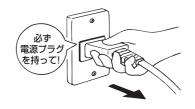

### 注

●電源プラグを抜くときは、電源コー ドを持たずに必ず先端の電源プラグ を持って引き抜く。

感電やショートして発火することがあり ます。

●電源コードはコードフックに固定し て使用する。

電源コードが傷む と火災・ショート の原因となります。

●コントローラーをコタツの中に入れ て使用したり、コントローラーの上 にふとん等をかけるなど、温度の高 い場所におかない。

保護回路が働き、電源ランプ が消え、涌電停止します。コン トローラー内部の温度が下が ると、自動的に電源ランプが 点灯し、通電が再開されます。

### ご使用後や外出時は

- コントローラーの温度調整ダイヤルを左に回して電源スイッチを「切」にする
- 2. 電源プラグをコンセントから抜く