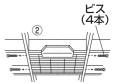

| 約14kg<br>(天板のみ:約4.5kg)                       | 約16kg<br>(天板のみ:約6kg)                          | 約18kg<br>(天板のみ:約7.5kg)                        |  |

※本機の仕様および外観については、改良のため予告なく変更することがあります。

### お手入れのしかた

#### お手入れの前に…

電源スイッチを「切」にして、電源プラグをコンセ ントから抜いてください。



### ヒーターユニットの掃除

- ●保護網にゴミやホコリが付着したときは、掃除機で取り除いてください。
- ●長年のご使用で内部にホコリが堆積した場合、焦げたにおいがすることがあります。内部の清掃をお買い上げの販売店にご依頼ください。(有料となります。)



### 天板・やぐら・脚のお手入れ

- ●塗装面の汚れは、台所用中性洗剤を溶かしたぬるま湯に浸した布で拭きとるか、市販の家具クリーナーをご使用ください。仕上げに中性洗剤や家具クリーナーが残らないようから拭きしてください。
- ●お茶やみそ汁などをこぼしたときは、乾かないうちにすばやく拭きとってください。

### お願い

- ●シンナーや化学ぞうきんなどは、塗装面を変色させる原因となりますので絶対におやめください。
- ●殺虫剤やヘアスプレーがかかると変色する場合があります。

### 点検・修理を販売店に依頼する場合

やぐらからコントローラー付電源コードとヒーターユニットを取り外し、合わせて販売店にご持参ください。

### ①コントローラー付電源コードについて

電源スイッチを「切」にして、電源プラグをコンセントから抜いてください。

ご使用の際

このような

ことはあり

ませんか?





#### ②ヒーターユニットの取り外しかた

ヒーターユニット枠側面のビス4本を取り外してください。

### 愛情点検



### 長年ご使用の家具調コタツの点検を!

●スイッチを入れても、ときどき暖まらないときがある。 ●電源コードを動かすと通電したり

●電源コードを動かすと通電したり しなかったりする。

- ●通電中に異常な音や振動がある。 ●電源プラグ・電源コードなどが異常に熱い。
- ●その他の異常、故障がある。



このような症状の時は、故障や事故防止のため、スイセンをがいる。 スンセント 切りの電源 変元店にご相談ください。

### アフターサービスについて

### 1. 保証書

●この取扱説明書には保証書が付いています。(保証対象部分:ヒーターユニット部) 保証書はお買い上げの販売店で「販売店名・お買い上げ日」などの記入をお確かめ のうえ、内容をよくお読みの後、大切に保管してください。

保証期間:お買い上げ日から1年間です。

#### 2. 修理を依頼されるとき

●保証期間中は

商品に保証書を添えてお買い上げの販売店にご持参ください。保証書の記載内容により無料修理いたします。

●保証期間が過ぎているときは

お買い上げの販売店にご相談ください。

修理によって機能が維持できる場合は、お客様のご要望により有料修理いたします。

### 3. 補修用性能部品の保有期間

●コタツ用ヒーターユニットの補修用性能部品の保有期間は**製造打切後6年**です。 補修用性能部品とはその製品の機能を維持するために必要な部品です。

#### 4. 点検整備について

- ●数年使用されますと、ヒーターユニット内部が汚れ、性能が低下することがあります。 通常のお手入れとは別に点検整備(有料)をおすすめします。点検整備はお買い上げ の販売店にご依頼