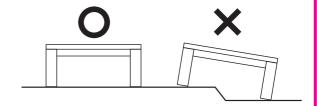

## 注意していただきたいこと

■ ふとんや座イスをやぐらの中に押し込んだり、 半開きの状態で使用しないでください。

火災の原因となります。

■ 移動する時は必ず木枠部分を持って、持ち上げて 移動してください。

天板だけをもって持ち上げないでください。

■ 凹凸や段差のない安定した場所においてください。 傾いたりしていると故障や事故の原因となります。

- 敷物や床板が変色・変形することがあります。 次のような場所で使用する場合は、コタツの下にカーペットなどを敷いてください。
  - ●熱に弱い敷物(ポリプロピレン・塩化ビニールなど)の上。
  - ●樹脂製床・フローリング・塗装した床面。