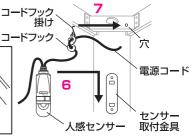

- 6. センサー取付金具に人感センサーを取り付ける
- 7. コードフック掛けを穴に引っ掛けて固定する

電源コードがたるんだり、引っ張りすぎたりしないようコードフックの位置を調節してください。電源コードが傷むと火災・感電の原因となります。コードフック掛けに必ずコードフックをかけてください。電源コードがほつれる原因となります。

8. ①ワンタッチ金具のネジ頭を下にひっぱる ②90度ひねってロックする