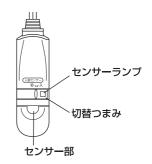

ふとんの上におきます。 家庭用コンセント (AC100V) 電源プラグ コントローラー 電源スイッチ兼 温度調節ダイヤル

天板

4. お好みで人感センサーの切替つまみを「入」にする

センサーランプが点灯します。 人感センサーを使用しない時は切替つまみを「切」 にしてください。

雷源ランプ

(電源を入れると点灯)

### 人感センサーについて

コタツ内の人の動きを感知して、ヒーターの入切を行います。 コタツから出ると、約5分後に自動的にヒーターが切れます。