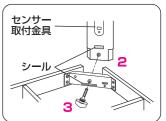

### コタツを組み立てる

- 1. やぐらを、ヒーターユニット側を上向きにして置く
- 2. 脚をやぐらの枠にはめ込む センサー取付金具が付いた脚は、シールが付い ている位置にはめ込みます。

⚠注意

使用中も脚がゆるんでいないか時々点検して ください。

ゆるんだまま使用すると、破損してけがの原因と なります。

- 4. 器具用プラグを奥までしっかり差し込む
- **5.** 枠のくぼみに電源コードをかける

- 6. センサー取付金具に人感センサーを取り付ける
- 7. コードフック掛けを穴に引っ掛けて固定する

電源コードがたるんだり、引っ張りすぎたりしないようコードフックの位置を調節してください。電源コードが傷むと火災・感電の原因となります。コードフック掛けに必ずコードフックをかけてください。電源コードがほつれる原因となります。

8. ①ワンタッチ金具のネジ頭を下にひっぱる ②90度ひねってロックする