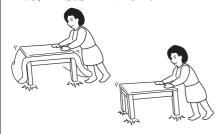

### **企** 注 意

- ●使用中はヒーターユニットにふれない。 けがや、やけどの原因となります。
- ●脚をはずしたり、逆さにしたり、立てたりして、使用しない。

火災の原因となります。

ふとんや座イスをやぐらの中に押し込んだり、半開きの状態で使用しない。火災の原因となります。

●座布団や衣類などを中に入れたり、 洗濯物などを乾燥しない。

火災の原因となります。

●移動の際は、床面を引きずったり、 押したりしない。

床の傷や、脚の破損の原因となります。 ふとんをご使用でない場合も同様、移動 の際は天板だけで持たずにやぐら(木枠) を持って移動してください。

●スプレー缶などを本体の中に入れない。

爆発や火災・やけどの原因となります。

●コントローラーに衝撃を与えない。 故障の原因となります。 ●ペットをコタツに入れない。

ペットがケガややけど をする恐れがあります。 電源コードや本体を傷 つけ、感電・ショート・ 発火の原因となります。