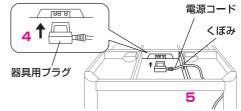

### コタツを組み立てる

- 1. やぐらを、ヒーターユニット側を上向きにして置く
- 2. 脚をやぐらの枠にはめ込む センサー取付金具が付いた脚は、シールが付い ている位置にはめ込みます。

⚠注意

使用中も脚がゆるんでいないか時々点検して ください。

ゆるんだまま使用すると、破損してけがの原因と なります。

- 4. 器具用プラグを奥までしっかり差し込む
- **5.** 枠のくぼみに電源コードをかける