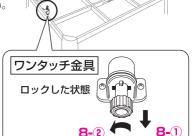

- 6. センサー取付金具に人感センサーを取り付ける
- 7. コードフック掛けを穴に引っ掛けて固定する

電源コードがたるんだり、引っ張りすぎたりしないようコードフックの位置を調節してください。電源コードが傷むと火災・感電の原因となります。コードフック掛けに必ずコードフックをかけてください。電源コードがほつれる原因となります。

8. ①ワンタッチ金具のネジ頭を下にひっぱる ②90度ひねってロックする