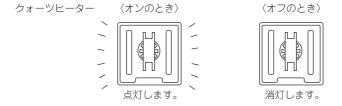

### ヒーターユニットについて

- ●ご使用中、クォーツヒーターが消えることがありますが、これは正常な温度制御動作を表わして いるものです。
- ●クォーツヒーターの点灯、消灯に関係なくファンの回転数は一定です。
- ●ファンによる音がしますが異常ではありません。
- ●コントローラーの温度調節ダイヤルを「弱」方向に回すと、しばらくの間クォーツヒーターが消えることがあります。