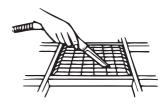

### ヒーターユニットの掃除

- ●保護網にゴミやホコリが付着したときは、掃除機で取り除いてください。
- ●長年のご使用で内部にホコリが堆積した場合、焦げたにおいがすることがあります。内部の清掃をお買い上げの販売店にご依頼ください。(有料となります。)