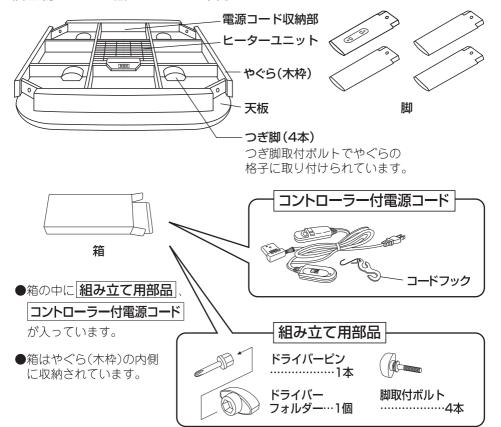

### コタツを組み立てる

- 1. やぐらを、ヒーターユニット側を上向きにして置く
- 2. 脚をやぐらの枠にはめ込む センサー取付金具が付いた脚は、シールが付い ている位置にはめ込みます。

⚠注意

使用中も脚がゆるんでいないか時々点検して ください。

ゆるんだまま使用すると、破損してけがの原因と なります。

- 4. 器具用プラグを奥までしっかり差し込む
- **5.** 枠のくぼみに電源コードをかける

- 6. センサー取付金具に人感センサーを取り付ける
- 7. コードフック掛けを穴に引っ掛けて固定する

電源コードがたるんだり、引っ張りすぎたりしないようコードフックの位置を調節してください。電源コードが傷むと火災・感電の原因となります。コードフック掛けに必ずコードフックをかけてください。電源コードがほつれる原因となります。

8. ①ワンタッチ金具のネジ頭を下にひっぱる ②90度ひねってロックする

#### お願い

ワンタッチ金具はコタツにふとんを掛ける前に収納してください。 金具が出たままだと、ふとんが破れてしまうことがあります。

9. コタツ掛けふとんを掛け、天板をのせる