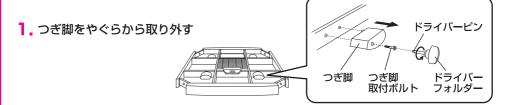

### つぎ脚について

リビングテーブルとして使うときや、座いすなどを使うときは、 つぎ脚をつけた状態が便利です。

※出荷時、つぎ脚はやぐらに取り付けられています。

### ⚠注意

●つぎ脚を取り付けて使用する場合は、つぎ脚取付ボルトをしっかり締めてください。 また、使用中も脚がゆるんでいないか時々点検してください。

ゆるんだまま使用すると、破損してけがをしたり、つぎ脚取付ボルトの頭で床を傷つけることがあります。

●モンキーレンチなどの工具を使用しないでください。

ネジ山がつぶれることがあります。