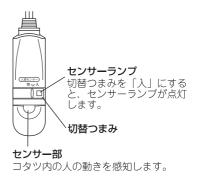

ふとんの上におきます。 家庭用コンセント (AC100V) 電源プラグ コントローラー 電源スイッチ兼 温度調節ダイヤル

天板

4. お好みで人感センサーの切替つまみを「入」にする

センサーランプが点灯します。 人感センサーを使用しない時は切替つまみを「切」 にしてください。

雷源ランプ

(電源を入れると点灯)

### 人感センサーについて

コタツ内の人の動きを感知して、ヒーターの入切を行います。 コタツから出ると、約5分後に自動的にヒーターが切れます。