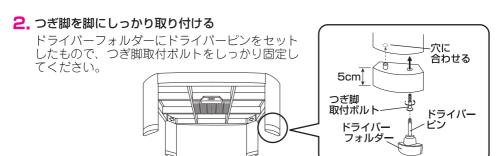

### つぎ脚について

リビングテーブルとして使うときや、座いすなどを使うときは、 つぎ脚をつけた状態が便利です。

※出荷時、つぎ脚はやぐらに取り付けられています。

### ⚠注意

●つぎ脚を取り付けて使用する場合は、つぎ脚取付ボルトをしっかり締めてください。 また、使用中も脚がゆるんでいないか時々点検してください。

ゆるんだまま使用すると、破損してけがをしたり、つぎ脚取付ボルトの頭で床を傷つけることがあります。

●モンキーレンチなどの工具を使用しないでください。

ネジ山がつぶれることがあります。