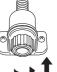

### コタツを組み立てる

- 1. やぐらを、ヒーターユニット側を上向きにして置く
- 2. 脚をやぐらの枠にはめ込む センサー取付金具が付いた脚は、シールが付い ている位置にはめ込みます。

⚠注意

使用中も脚がゆるんでいないか時々点検して ください。

ゆるんだまま使用すると、破損してけがの原因と なります。

- 4. 器具用プラグを奥までしっかり差し込む
- **5.** 枠のくぼみに電源コードをかける

- 6. センサー取付金具に人感センサーを取り付ける
- 7. コードフック掛けを穴に引っ掛けて固定する

電源コードがたるんだり、引っ張りすぎたりしないようコードフックの位置を調節してください。電源コードが傷むと火災・感電の原因となります。コードフック掛けに必ずコードフックをかけてください。電源コードがほつれる原因となります。

8. ①ワンタッチ金具のネジ頭を下にひっぱる ②90度ひねってロックする