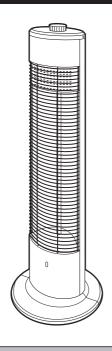

# 各部のなまえ

# 正面 とっ手(後部) ガード 反射板 ヒーター 通電ランプ ・通電中助けると点域します。 電源コード

※ご使用中電源コードが多少温かくなりますが支障は

ありません。 (使用中電源コードはたばねないでください。)

## - スイッチツマミ

・ヒーターの切り替えをします。

### 台座底面

蝶ねじ(本体に取付けてあります。)

### 二重安全転倒スイッチ

- ・本体が浮いたり、転倒したとき に通電を停止します。
- ・倒れた状態で転倒スイッチが押されても通電しない二重構造に なっています。