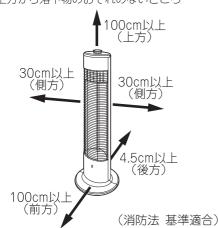

# 知っておいていただきたいこと

安全上必ず、次のようなところで お使いください。

燃えやすいものから

前方·上方…100cm以上 側方……… 30cm以上

後方……4.5 cm以上 離れたところ 上方から落下物のおそれのないところ

- ●初めてご使用になるときは、煙や塗料のニオイな どが出ることがありますので、その際は充分換気 をしてご使用ください。
- ◆本体に腰かけたり、足をのせたりしないでくださ い。本体が倒れて危険です。
- 使用中にピチピチと音がすることがあります。 これは熱で膨張・収縮するために起こるものです。
- ■二重安全転倒スイッチの働きで、本体が倒れたり、 傾いたりした場合には通電が止まります。
- ●450Wで使用時、ラジオやステレオなどに雑音が 入ることがありますので、離してお使いください。
- ●ヒーター部の向きを変えるときは、後部のとっ手 を持って行ってください。
- ●直射日光の当る場所や室温の高い 場所でご使用されるとヒーターが オフになる場合があります。(通 電ランプは点灯)これは内部温度 が上昇したことによりサーモスタ ットがオフした為で、故障ではあ りません。内部の温度が下がると 自動的にヒーターが通電します。