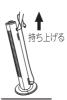

#### 移動のしかた)

- ●必ず電源を切り電源プラグを抜き、 本体が冷めてから移動してください。
- ●とっ手を持ち、本体を持ち上げて 移動してください。

※電源プラグ、電源コードは引き ずらず、必ず手に持ってください。 ※床を傷つけないよう注意して ください。