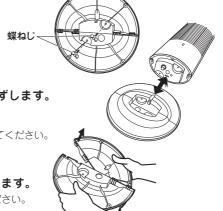

#### 使用前の準備 ご使用前に必ず台座を本体に取り付けてください。

付 品 台座を取り付ける前にご確認ください。

●台座(半円) ……2個

•蝶ねじ……2本(本体に取り付けてあります。)

#### (台座を取り付ける)

1. 台座を組み立てる。溝

●台座を裏返し、ツメを 溝に合わせてはめ込み ます。

2. 本体に取り付けてある 蝶ねじをはずします。

## 3. 本体に台座を取り付ける。

①台座の穴部に二重安全転倒ス イッチを通してはめ込みます。

②蝶ねじ2本を確実に締めます。