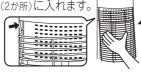

- 2. 汚れを拭きとる。
- ●台所用洗剤(中性)を薄めて、タオルなどを浸してしぼり、汚れを拭きとってください。 ヒーター部は拭かないでください。傷が付くと故障の原因になります。 ※化学ぞうきんをご使用の場合は、化学ぞうきんの注意書に従ってください。
- 3. 乾燥させた後、ガードを取りつける。

①上部のスリット (2か所)に入れます。

②下部 (2か所) を入れます。

※ガードが使用中に外れないように確実に取りつけてください。