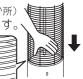

# お手入れのしかた

- ●お手入れはスイッチツマミを「切」にして、電源プラグをコンセントから必ず抜き、 冷めてから行ってください。
- ●スイッチ、ヒーター部などの電気部品には絶対に水をかけないでください。
- ●シンナー、ベンジンなどは絶対に使用しないでください。本体を傷めます。 また変色、変形の原因となります。
- 1. ガードをはずす。

①ガードを 上に上げ ます。

②下部を手前 に引きます。

③ガードを下 げてはずし ます。