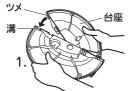

#### 使用前の準備 ご使用前に必ず台座を本体に取り付けてください。

付 品 台座を取り付ける前にご確認ください。

●台座(半円) ……2個

•蝶ねじ……2本(本体に取り付けてあります。)

#### (台座を取り付ける)

1. 台座を組み立てる。溝

●台座を裏返し、ツメを 溝に合わせてはめ込み ます。

2. 本体に取り付けてある 蝶ねじをはずします。