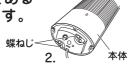

#### (台座を取り付ける)

1. 台座を組み立てる。溝

●台座を裏返し、ツメを 溝に合わせてはめ込み ます。

2. 本体に取り付けてある 蝶ねじをはずします。

## 3. 本体に台座を取り付ける。

①台座の穴部に二重安全転倒ス イッチを通してはめ込みます。

②蝶ねじ2本を確実に締めます。