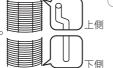

# お手入れのしかた

- ●お手入れはスイッチツマミを「切」にして、電源プラグをコンセントから必ず抜き、 冷めてから行ってください。
- ●スイッチ、ヒーター部などの電気部品には絶対に水をかけないでください。
- ●シンナー、ベンジンなどは絶対に使用しないでください。本体を傷めます。 また変色、変形の原因となります。
- 1. ガードをはずす。

①ガードを 上に上げ ます。

②下部を手前 に引きます。

③ガードを下 げてはずし ます。