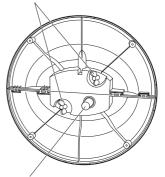

# 各部のなまえ

# 正面 とっ手(後部) ガード 反射板 ヒーター 通電ランプ ・通電中助けると点域します。 電源コード

※ご使用中電源コードが多少温かくなりますが支障は

ありません。 (使用中電源コードはたばねないでください。)

## - スイッチツマミ

・ヒーターの切り替えをします。

### 台座底面

蝶ねじ(本体に取付けてあります。)

### 二重安全転倒スイッチ

- ・本体が浮いたり、転倒したとき に通電を停止します。
- ・倒れた状態で転倒スイッチが押されても通電しない二重構造に なっています。