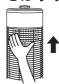

- 2. 汚れを拭きとる。
- ●台所用洗剤(中性)を薄めて、タオルなどを浸してしぼり、汚れを拭きとってください。 ヒーター部は拭かないでください。傷が付くと故障の原因になります。 ※化学ぞうきんをご使用の場合は、化学ぞうきんの注意書に従ってください。
- 3. 乾燥させた後、ガードを取りつける。

①上部のスリット (2か所)に入れます。

②下部 (2か所) を入れます。

※ガードが使用中に外れないように確実に取りつけてください。