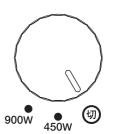

## - スイッチツマミ

・ヒーターの切り替えをします。

## 警告

電源プラグは必ず容量15A(1500W)以上の 家庭用コンセント(AC100V)に接続してください。

- 2. スイッチツマミをお好みの位置に合わせる。
  - ●900Wと450Wではヒーターの明るさと暖かさが異なります。

3. 使用後はスイッチツマミを「切」にし、 電源プラグを抜く。