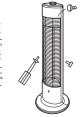

# 各部のなまえ

# 正面 とっ手(後部) ガード 反射板 ヒーター 通電ランプ ・通電中助けると点域します。 電源コード

※ご使用中電源コードが多少温かくなりますが支障は

ありません。 (使用中電源コードはたばねないでください。)

## - スイッチツマミ

・ヒーターの切り替えをします。

### 台座底面

蝶ねじ(本体に取付けてあります。)

### 二重安全転倒スイッチ

- ・本体が浮いたり、転倒したとき に通電を停止します。
- ・倒れた状態で転倒スイッチが押されても通電しない二重構造に なっています。