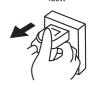

# お手入れのしかた

- ●お手入れはスイッチツマミを「切」にして、電源プラグをコンセントから必ず抜き、 冷めてから行ってください。
- ●スイッチ、ヒーター部などの電気部品には絶対に水をかけないでください。
- ●シンナー、ベンジンなどは絶対に使用しないでください。本体を傷めます。 また変色、変形の原因となります。
- 1. ガードをはずす。

①ガードを 上に上げ ます。

②下部を手前 に引きます。

③ガードを下 げてはずし ます。