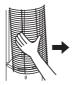

- 2. 汚れを拭きとる。
- ●台所用洗剤(中性)を薄めて、タオルなどを浸してしぼり、汚れを拭きとってください。 ヒーター部は拭かないでください。傷が付くと故障の原因になります。 ※化学ぞうきんをご使用の場合は、化学ぞうきんの注意書に従ってください。
- 3. 乾燥させた後、ガードを取りつける。

①上部のスリット (2か所)に入れます。

②下部 (2か所) を入れます。

※ガードが使用中に外れないように確実に取りつけてください。