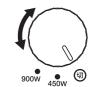

## - スイッチツマミ

・ヒーターの切り替えをします。

## 警告

電源プラグは必ず容量15A(1500W)以上の 家庭用コンセント(AC100V)に接続してください。

- 2. スイッチツマミをお好みの位置に合わせる。
  - ●900Wと450Wではヒーターの明るさと暖かさが異なります。

3. 使用後はスイッチツマミを「切」にし、 電源プラグを抜く。