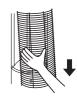

- 2. 汚れを拭きとる。
- ●台所用洗剤(中性)を薄めて、タオルなどを浸してしぼり、汚れを拭きとってください。 ヒーター部は拭かないでください。傷が付くと故障の原因になります。 ※化学ぞうきんをご使用の場合は、化学ぞうきんの注意書に従ってください。
- 3. 乾燥させた後、ガードを取りつける。

①上部のスリット (2か所)に入れます。

②下部 (2か所) を入れます。

※ガードが使用中に外れないように確実に取りつけてください。