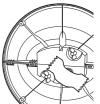

# 各部のなまえ

# 正面 とっ手(後部) ガード 反射板 ヒーター 通電ランプ ・通電中助けると点域します。 電源コード

※ご使用中電源コードが多少温かくなりますが支障は

ありません。 (使用中電源コードはたばねないでください。)

## - スイッチツマミ

・ヒーターの切り替えをします。

### 台座底面

蝶ねじ(本体に取付けてあります。)

### 二重安全転倒スイッチ

- ・本体が浮いたり、転倒したとき に通電を停止します。
- ・倒れた状態で転倒スイッチが押されても通電しない二重構造に なっています。