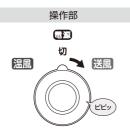

### 送風運転する

### 】「電源 | ツマミを [送風] にする。

- ●運転ランプが青色に点灯し、送風ランプ [弱] が赤色に点灯します。
- ●電源プラグを差し込んで初めて運転したときは、風量[弱]で運転します。※運転中、風切り音やモーター音がすることがありますが、異常ではありません。

# 2「風量切換」ボタンでお好みの風量を選ぶ。

●「風量切換」ボタンを押すたびに、風量が切り換わります。 風量は[弱][中][強]の3段階から選べます。(風量に応じて、送風ランプが切り換わります。)