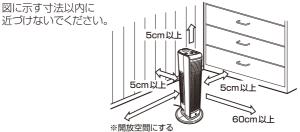

### 設置について

- ●壁や家具、カーテンなど燃えやすいものから離して設置してください。
- ●上方から落下物の恐れがないところに設置してください。
- ●前方60cm以上、上方・後方・側方5cm以上あけ、左右どちらかは障害物のない開放空間にしてください。

- (カーテンや家具で吸込口や吹出口をふさがない。)
- ●吹出口をふさがないようにしてください。
- ●水平で安定したじょうぶな床の上に設置してください。
- ●高温・多湿・水のかかる場所・直射日光の当たる場所・ほこりの多い場所に設置しないでください。
- ●人がよく通るところや、就寝中に手が届くところに設置しないでください。
- ●必ず台座を取り付けてから使用してください。