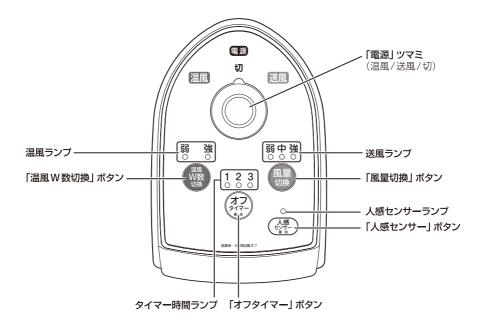

動的に運転を停止します。

- (5時間自動オフが作動すると、運転ランプが消灯し、温風ランプが点滅します。)
- ・引き続き使用する場合は、一度電源を切り、再度電源を入れてください。
- ・そのまま使用しない場合は、電源を切り、電源プラグをコンセントから抜いてください。

#### ご注意

●送風・オフタイマー・人感センサー運転時は5時間自動オフは作動しません。

### 二重安全転倒スイッチ (内蔵) について

通電中に本体が倒れたり、傾いたりした場合、自動的に電源が切れます。また、倒れた状態では通電しない二重 構造になっています。

- ・引き続き使用する場合は、安定した場所に置きなおし、一度電源を切ってから再度電源を入れてください。
- ・本体を動かすとカラカラと音がすることがありますが、これは二重安全転倒スイッチの音なので異常ではありません。

### 温風運転時の温度過昇防止装置(サーモスタット)について

本体内の温度が上昇しすぎると、温度過昇防止装置 (サーモスタット) が働き、自動的にヒーターが停止します。 (ヒーターが停止し温風が出なくなり送風運転になります。)

電源を切り、次の項目を点検してください。

- ・フィルターや脱臭フィルターがごみやほこりなどで目詰まりしていませんか?
- ・吹出口の前に物を置いていませんか?
- ・吸込口がふさがっていませんか?
- ・設置のしかたが守られていますか? (P.4参照)

原因を取り除いたあと、約30分後、再度電源を入れてください。

### メモリ一機能について

本体の「電源」ツマミで電源を切った場合、送風運転時のみ風量を記憶します。

・電源プラグをコンセントから抜いた後や停電した時は、記憶されている内容は消えます。

# 各部のなまえ

### 本 体



# 各部のなまえ

### 操作部



### 付属品

●台座取り付けネジ×2本

※梱包時は本体底面に取り付けられています。



●取扱説明書(本書:保証書付)



# ご使用前の準備(台座を取り付ける)

### ♪ 警告

●台座を取り付ける前に運転しない。

本体が転倒し、ショート・感電・けがの原因となります。

本体底面に取り付けてある 台座取り付けネジ(2本)を 外します。

**2** 台座を裏面にし、組み立てます。 ッメを溝に合わせてはめ込みます。





3 台座表面のくぼみと本体底面の形状を合わせて、本体に台座をはめ込み、 台座取り付けネジ(2本)で取り付けます。



#### で注音

●ネジはしっかりと締め付けてください。

本体と台座がしっかりと固定されていないと、不安定なため本体が転倒し、ショート・感電・けがの原因となります。

# 運転のしかた

#### 運転前に

#### 電源プラグをコンセントに 差し込む。

※使用中、電源プラグが若干 温かくなることがありますが、 異常ではありません。



#### 使用後は

# 「電源」ツマミを [切] にして電源を切り、電源プラグをコンセントから抜く。

※運転が完全に停止するまで、電源プラグを抜かない でください。

(温風運転終了後、ヒーター保護のため、送風運転 を約15秒間行います。)



#### ご注意

●運転時や運転後しばらくは、吹出口など高温部に触れたり、吹出口のすき間に手や指を入れないでください。 やけどやけがの原因となります。

### 温風運転する

#### ┃ ┃「電源 | ツマミを [温風] にする。



- ●運転ランプがオレンジ色に点灯し、温風ランプ[強]が赤色に点灯します。
- 運転開始時は常に[強]の設定で運転します。
- 連転開始後、5時間経過すると、自動的に運転を停止します。