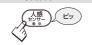

### 人感センサー機能

●人の動きを感知して、自動的に運転を停止したり開始する機能です。

#### 「人感センサー」ボタンを押す。

### オフタイマー機能

左右約90°

●設定した時間経過後に、自動的に運転を停止する機能です。

#### 「オフタイマーl ボタンを押す。