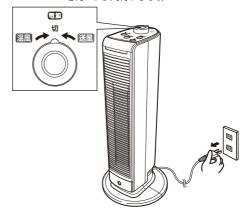

・吸込口がふさがっていませんか?
- ・設置のしかたが守られていますか? (P.4参照)

原因を取り除いたあと、約30分後、再度電源を入れてください。

### メモリ一機能について

本体の「電源」ツマミで電源を切った場合、送風運転時のみ風量を記憶します。

・電源プラグをコンセントから抜いた後や停電した時は、記憶されている内容は消えます。

# 各部のなまえ

### 本 体



# 各部のなまえ

### 操作部



### 付属品

●台座取り付けネジ×2本

※梱包時は本体底面に取り付けられています。



●取扱説明書(本書:保証書付)



# ご使用前の準備(台座を取り付ける)

### ♪ 警告

●台座を取り付ける前に運転しない。

本体が転倒し、ショート・感電・けがの原因となります。

本体底面に取り付けてある 台座取り付けネジ(2本)を 外します。

**2** 台座を裏面にし、組み立てます。 ッメを溝に合わせてはめ込みます。





3 台座表面のくぼみと本体底面の形状を合わせて、本体に台座をはめ込み、 台座取り付けネジ(2本)で取り付けます。



#### で注音

●ネジはしっかりと締め付けてください。

本体と台座がしっかりと固定されていないと、不安定なため本体が転倒し、ショート・感電・けがの原因となります。

# 運転のしかた

#### 運転前に

#### 電源プラグをコンセントに 差し込む。

※使用中、電源プラグが若干 温かくなることがありますが、 異常ではありません。



#### 使用後は

# 「電源」ツマミを [切] にして電源を切り、電源プラグをコンセントから抜く。

※運転が完全に停止するまで、電源プラグを抜かない でください。

(温風運転終了後、ヒーター保護のため、送風運転 を約15秒間行います。)



#### ご注意

●運転時や運転後しばらくは、吹出口など高温部に触れたり、吹出口のすき間に手や指を入れないでください。 やけどやけがの原因となります。

### 温風運転する

#### ┃ ┃「電源 | ツマミを [温風] にする。



- ●運転ランプがオレンジ色に点灯し、温風ランプ[強]が赤色に点灯します。
- 運転開始時は常に[強]の設定で運転します。
- 連転開始後、5時間経過すると、自動的に運転を停止します。(P.5 「5時間自動オフ (電源切り忘れ防止機能) について」参照)
- ※運転中、風切り音やモーター音がすることがありますが、異常ではありません。

# **2** 「温風W数切換」ボタンでお好みのヒーターの強さを選択する。

操作部



● 「温風 W 数切換」ボタンを押すたびに、ヒーターの強さが切り換わります。 ヒーターの強さは [弱] と [強] の2段階から選べます。(ヒーターの強さ に応じて、温風ランプが切り換わります。)

### 送風運転する

### 】「電源 | ツマミを [送風] にする。



- ●運転ランプが青色に点灯し、送風ランプ [弱] が赤色に点灯します。
- ●電源プラグを差し込んで初めて運転したときは、風量[弱]で運転します。※運転中、風切り音やモーター音がすることがありますが、異常ではありません。

# 2「風量切換」ボタンでお好みの風量を選ぶ。





●「風量切換」ボタンを押すたびに、風量が切り換わります。 風量は[弱][中][強]の3段階から選べます。(風量に応じて、送風ランプが切り換わります。)



### 運転を停止する

#### 「電源」 ツマミを [切] にする。



- ●運転ランプと、運転状態の各ランプ(送風ランプ・温風ランプ・人感センサーランプ・タイマー時間ランプ)が消灯します。