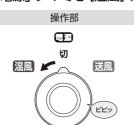

### 温風運転する

#### ┃ ┃「電源 | ツマミを [温風] にする。

- ●運転ランプがオレンジ色に点灯し、温風ランプ[強]が赤色に点灯します。
- 運転開始時は常に[強]の設定で運転します。
- 連転開始後、5時間経過すると、自動的に運転を停止します。(P.5 「5時間自動オフ (電源切り忘れ防止機能) について」参照)
- ※運転中、風切り音やモーター音がすることがありますが、異常ではありません。

# **2** 「温風W数切換」ボタンでお好みのヒーターの強さを選択する。

操作部

● 「温風 W 数切換」ボタンを押すたびに、ヒーターの強さが切り換わります。 ヒーターの強さは [弱] と [強] の2段階から選べます。(ヒーターの強さ に応じて、温風ランプが切り換わります。)