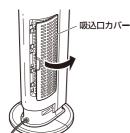

### フィルター・脱臭フィルター

週1回(目安)

・フィルターや脱臭フィルターがごみやほこりなどで目詰まりすると、安全装置がはたらき、運転が停止することがありますので、定期的にお手入れしてください。

**W込口カバーを本体から取り外します。** 

2 吸込ロカバーのツメから 3 フィルターと脱臭フィルターを外します。

フィルターや脱臭フィルター についたごみやほこりなどを 掃除機で吸い取ります。

フィルターの汚れがひどいときは、 水洗いしたあと、陰干しして乾燥 させてください。

※脱臭フィルターは水洗いしないでください。

4 フィルターと脱臭フィルターの凹みと、吸込口 カバーのツメを合わせて、元通りにセットします。

※ツメにしっかりはめ込んでください。

5 吸込口カバーを本体に取り付けます。