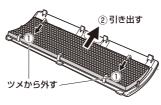

### フィルター・脱臭フィルター

週1回(目安)

・フィルターや脱臭フィルターがごみやほこりなどで目詰まりすると、安全装置がはたらき、運転が停止することがありますので、定期的にお手入れしてください。

**W込口カバーを本体から取り外します。** 

2 吸込ロカバーのツメから 3 フィルターと脱臭フィルターを外します。

フィルターや脱臭フィルター についたごみやほこりなどを 掃除機で吸い取ります。

フィルターの汚れがひどいときは、 水洗いしたあと、陰干しして乾燥 させてください。

※脱臭フィルターは水洗いしないでください。

4 フィルターと脱臭フィルターの凹みと、吸込口 カバーのツメを合わせて、元通りにセットします。

※ツメにしっかりはめ込んでください。

5 吸込口カバーを本体に取り付けます。