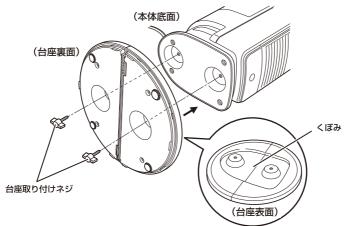

### ♪ 警告

●台座を取り付ける前に運転しない。

本体が転倒し、ショート・感電・けがの原因となります。

本体底面に取り付けてある 台座取り付けネジ(2本)を 外します。

**2** 台座を裏面にし、組み立てます。 ッメを溝に合わせてはめ込みます。

3 台座表面のくぼみと本体底面の形状を合わせて、本体に台座をはめ込み、 台座取り付けネジ(2本)で取り付けます。

#### で注音

●ネジはしっかりと締め付けてください。

本体と台座がしっかりと固定されていないと、不安定なため本体が転倒し、ショート・感電・けがの原因となります。