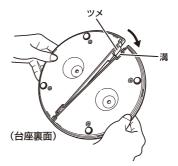

### ♪ 警告

●台座を取り付ける前に運転しない。

本体が転倒し、ショート・感電・けがの原因となります。

本体底面に取り付けてある 台座取り付けネジ(2本)を 外します。

**2** 台座を裏面にし、組み立てます。 ッメを溝に合わせてはめ込みます。

3 台座表面のくぼみと本体底面の形状を合わせて、本体に台座をはめ込み、 台座取り付けネジ(2本)で取り付けます。