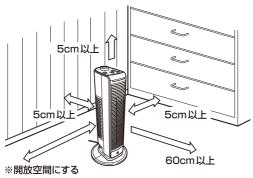

### 設置について

- ●壁や家具、カーテンなど燃えやすいものから離して設置してください。
- ●上方から落下物の恐れがないところに設置してください。
- ●前方60cm以上、上方・後方・側方5cm以上あけ、左右どちらかは障害物のない開放空間にしてください。

- (カーテンや家具で吸込口や吹出口をふさがない。)
- ●吹出口をふさがないようにしてください。
- ●水平で安定したじょうぶな床の上に設置してください。
- ●高温・多湿・水のかかる場所・直射日光の当たる場所・ほこりの多い場所に設置しないでください。
- ●人がよく通るところや、就寝中に手が届くところに設置しないでください。
- ●必ず台座を取り付けてから使用してください。