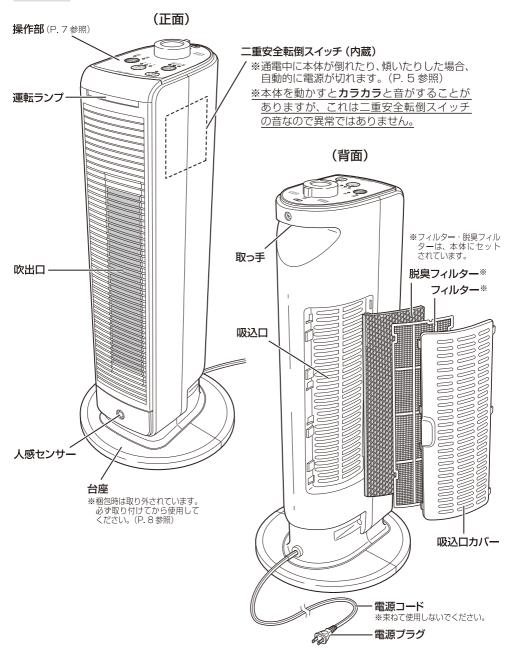

### 二重安全転倒スイッチ (内蔵) について

通電中に本体が倒れたり、傾いたりした場合、自動的に電源が切れます。また、倒れた状態では通電しない二重 構造になっています。

- ・引き続き使用する場合は、安定した場所に置きなおし、一度電源を切ってから再度電源を入れてください。
- ・本体を動かすとカラカラと音がすることがありますが、これは二重安全転倒スイッチの音なので異常ではありません。

# 各部のなまえ

### 本 体