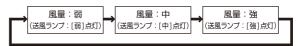

### 】「電源 | ツマミを [送風] にする。

- ●運転ランプが青色に点灯し、送風ランプ [弱] が赤色に点灯します。
- ●電源プラグを差し込んで初めて運転したときは、風量[弱]で運転します。※運転中、風切り音やモーター音がすることがありますが、異常ではありません。

# 2「風量切換」ボタンでお好みの風量を選ぶ。

●「風量切換」ボタンを押すたびに、風量が切り換わります。 風量は[弱][中][強]の3段階から選べます。(風量に応じて、送風ランプが切り換わります。)