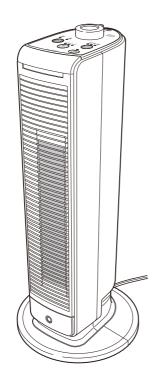

# KOIZUMI

家庭用 日本国内専用 Use only In Japan

# 送風機能付ファンヒーター KHF-0813

# 取扱説明書(保証書付)

ご使用前に必ずお読みください。



このたびは、コイズミ 送風機能付ファンヒーターをお買い上げいただき、まことにありがとうございます。

正しくご使用いただくために、ご使用前に必ずこの取扱説明書をよくお読みください。 なお、この取扱説明書には保証書が付いています。お読みになった後も、お使いになる方が いつでも見られるところに大切に保管してください。

●特に1~5ページの「安全上のご注意」と「知っておいていただきたいこと」を必ずお読みください。

# 安全上のご注意

- ※ご使用の前に、この「安全上のご注意」をよくお読みの上、正しくお使いください。
- ※ここに示した注意事項は、製品を安全に正しくお使いいただき、お使いになる方や他の人への危害や損害を未然に防止するためのものです。また注意事項は、危害や損害の大きさと切迫の程度を明示するために、誤った取扱いをすると生じることが想定される内容を「警告」「注意」の2つに区分しています。いずれも安全に関する重要な内容ですので、必ず守ってください。

# ⚠警告

誤った取扱いをしたときに、死亡または重傷を負う可能性があるもの

⚠注意

誤った取扱いをしたときに、使用者が傷害を負ったり、物的損害の可能性があるもの

#### 絵表示の例



○ 記号は、禁止の行為であることを告げるものです。図の中や近傍に具体的な禁止内容 (左図の場合は分解禁止)が描かれています。



● 記号は、行為を強制したり指示したりする内容を告げるものです。図の中に具体的な 指示内容(左図の場合は電源プラグをコンセントから抜いてください)が描かれています。

※お読みになった後は、お使いになる方がいつでも見られるところに必ず保管してください。

# ⚠ 警告

- ●故障・異常時には、直ちに使用を中止する。 そのまま使用すると、発煙・発火、感電、けがに至る恐れがあります。
  - ・