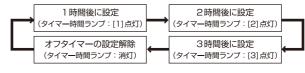

### オフタイマー機能

左右約90°

●設定した時間経過後に、自動的に運転を停止する機能です。

#### 「オフタイマーl ボタンを押す。

#### 操作部

 「オフタイマー」ボタンを押すたびに、設定時間が切り換わります。 オフタイマーは [1 時間後] [2 時間後] [3 時間後] から設定できます。 (設定に応じて、タイマー時間ランプが切り換わります。)

- ●設定時間が経過すると、自動的に運転を停止します。 (運転ランプが消灯し、設定したタイマー時間ランプが点滅します。)
- ※運転を再開するには、操作部の「電源」ツマミを一度[切]に戻してから、 再度「電源」ツマミを回してください。
- ※設定時間経過前に運転を停止すると、オフタイマーの設定は解除されます。