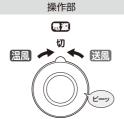

#### ┃ ┃「電源 | ツマミを [温風] にする。

- ●運転ランプがオレンジ色に点灯し、温風ランプ[強]が赤色に点灯します。
- 運転開始時は常に[強]の設定で運転します。
- 連転開始後、5時間経過すると、自動的に運転を停止します。(P.5 「5時間自動オフ (電源切り忘れ防止機能) について」参照)
- ※運転中、風切り音やモーター音がすることがありますが、異常ではありません。

### 】「電源 | ツマミを [送風] にする。

- ●運転ランプが青色に点灯し、送風ランプ [弱] が赤色に点灯します。
- ●電源プラグを差し込んで初めて運転したときは、風量[弱]で運転します。※運転中、風切り音やモーター音がすることがありますが、異常ではありません。

#### 「電源」 ツマミを [切] にする。

- ●運転ランプと、運転状態の各ランプ(送風ランプ・温風ランプ・人感センサーランプ・タイマー時間ランプ)が消灯します。
- ●温風運転終了時は、ヒーター保護のため、送風運転を約15秒間行います。