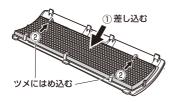

### ♪ 警告

●台座を取り付ける前に運転しない。

本体が転倒し、ショート・感電・けがの原因となります。

本体底面に取り付けてある 台座取り付けネジ(2本)を 外します。

**2** 台座を裏面にし、組み立てます。 ッメを溝に合わせてはめ込みます。

3 台座表面のくぼみと本体底面の形状を合わせて、本体に台座をはめ込み、 台座取り付けネジ(2本)で取り付けます。

#### で注音

●ネジはしっかりと締め付けてください。

本体と台座がしっかりと固定されていないと、不安定なため本体が転倒し、ショート・感電・けがの原因となります。