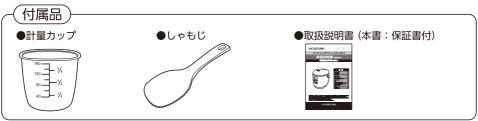

#### 準備

**1. お米を計る** 必ず付属の計量カップで計ってください。

※白米以外は炊きかたにより炊けない場合があります。

#### お願い

- ●無洗米・玄米などは米袋に表示された炊きかたを参照してください。
- ●おかゆはできません。
- ●白米以外は1合までにしてください。ふきこぼれる場合があります。

計量カップ すりきり一杯=約1合(約180ml)

### 仕様

| 電源       | AC100V 50/60Hz共用          |
|----------|---------------------------|
| 定格消費電力   | 210W                      |
| 炊 飯 容 量  | 約90~270ml(0.5~1.5合)       |
| 電源コードの長さ | 約1.4m                     |
| 質量(重さ)   | 約1.4kg                    |
| 外形寸法     | 約175(幅)×200(奥行)×190(高さ)mm |
| 付属品      | 計量カップ、しゃもじ、取扱説明書(本書:保証書付) |