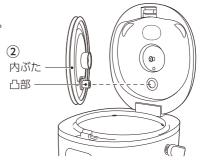

### ■ 内ぶた・パッキン・蒸気口・内なべ・計量カップ・しゃもじ

スポンジに中性洗剤をつけて水洗いします。

洗った後は水気を充分に拭き取ってください。

※お手入れ後は必ずパッキンを内ぶたに取り 付けてください。取り付けの際はパッキン の方向にご注意ください。

### 内ぶたの取り外し方・取り付け方

蒸気口をふたから外し、内ぶたの凸部を指で押して取り外します。

※取り付けの際は逆の手順で行ってください。