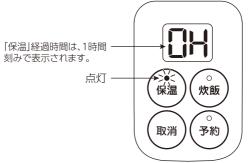

### 保温について

※4時間以上の保温はしないでください。

炊飯が終了後、自動的に「保温」に切換わり、保温ランプが点灯します。(表示部: [ **①H** ] ) 「保温」は約1時間経過すると停止し、自動的に電源が切れ、炊飯ランプが点滅します。(表示部: [ -- ])

#### 「保温」を中止するとき

を押します。

保温ランプが消灯します。

#### 再度[保温|するとき

を押します。

保温ランプが点灯します。 ※再度保温した時は3時間保温になります。 保温が終了するとブザー(ピー音)が鳴ります。

[C]H]→[ ]H]→[ 2H]→[ --] 約0~1時間 約1~2時間 約2~3時間 約3時間