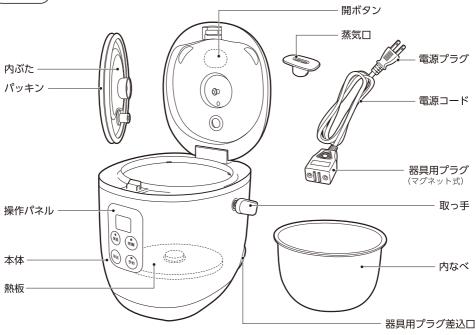

やショートして発火することがあります。



●水のかかるところや、火気の近くでは 使用しない。\_\_\_

感電や漏電の原因となります。



●専用の内なべ以外は使用しない。 過熱、異常動作の原因となります。



●本体を持ち運ぶ際は開ボタンに触れない。 ふたが開き、けがややけどをする恐れがあります。



●壁や家具の近くでは使用しない。 蒸気または熱で壁や家具を傷め、変色や変 形の原因となります。



●空炊きをしない。 故障の原因となります。



●お手入れは冷めてから行う。 高温部に触れ、やけどの原因となります。



●不安定な場所や熱に弱い敷物の上では 使用しない。

火災の原因となります。



●炊飯中は、ふたを開けない。蒸らし後、 ふたを開ける時は高温部に手を触れな いよう注意する。

やけどの原因となります。



●使用中や使用後しばらくは、高温部に 触れない。やけどの原因となります。





●専用の電源コード以外を使用したり、 電源コードを他の機器に転用しない。 ショート、漏電による発火・感電・やけど の原因となります。



●カーテン等の可燃物の近くで使用しない。

火災の原因となります。



●使用時以外は、電源プラグをコンセン トから抜く。

けが・やけど・絶縁劣 化による感電・漏電火 災の原因となります。



### 使用上のお願い

- ●ごはん粒など異物を付着させたまま使用しないでください。 故障の原因となります。
- ●本体を置く際は、壁や天面、コーナーから離れた安定の良い場所に設置してください。 蒸気または熱で壁や家具を傷め、変色や変形の原因また、火災の原因となります。
- ●ふきん等をかけて使用しないでください。
- ●内なべと炊飯器本体の間に水を入れないでください。

# 各部のなまえ

### (本体)







### 正しい使いかた

### ご飯を炊く

#### 準備

**1. お米を計る** 必ず付属の計量カップで計ってください。

※白米以外は炊きかたにより炊けない場合があります。

#### お願い

- ●無洗米・玄米などは米袋に表示された炊きかたを参照してください。
- ●おかゆはできません。
- ●白米以外は1合までにしてください。ふきこぼれる場合があります。



計量カップ すりきり一杯=約1合(約180ml)

### 2. お米を洗う

**1.**で計ったお米をボウルに入れ、 水で洗います。

#### 「お願い)

#### Point 1

- ●たっぷりの水で手早くかき混ぜ、 すぐに水を捨てる。
- ●水が澄むまで繰り返す。

# 3. 水加減をする

水を切って内なべに移し、内なべ の目盛に合わせて水加減をします。

●お好みの炊きあがりになるよう 水加減を調整してください。

#### 自来 1.5 1 0.5 (例) 1合のときの 水の量

# 4. 内なべを本体に セットする

- ①内なべのまわりやなべ底についた 水滴や米つぶなどを拭き取ります。
- ②内なべを本体にセットし、ふたを 閉めます。



### ご注意

内なべの底についた水滴は必ず拭き 取ってください。

故障の原因となります。

### Point 2

内なべ内のお米を 平らにならす。



### Point3

約30分間水に浸しておく。



### ご飯を炊く

- ①器具用プラグを本体の器具用プラグ差込□に取り付けます。
  - ②電源プラグをコンセントに差し込みます。
    - 炊飯ランプが点滅します。





# 2. (炊飯) を押します。

「ピッ」と鳴り、炊飯ランプが点灯して、 炊飯が開始されます。 表示部が時計回りに動作します。