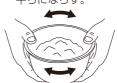

物を付着させたまま使用しないでください。 故障の原因となります。
- ●本体を置く際は、壁や天面、コーナーから離れた安定の良い場所に設置してください。 蒸気または熱で壁や家具を傷め、変色や変形の原因また、火災の原因となります。
- ●ふきん等をかけて使用しないでください。
- ●内なべと炊飯器本体の間に水を入れないでください。

# 各部のなまえ

### (本体)







### 正しい使いかた

### ご飯を炊く

#### 準備

**1. お米を計る** 必ず付属の計量カップで計ってください。

※白米以外は炊きかたにより炊けない場合があります。

#### お願い

- ●無洗米・玄米などは米袋に表示された炊きかたを参照してください。
- ●おかゆはできません。
- ●白米以外は1合までにしてください。ふきこぼれる場合があります。



計量カップ すりきり一杯=約1合(約180ml)

### 2. お米を洗う

**1.**で計ったお米をボウルに入れ、 水で洗います。

#### 「お願い)

#### Point 1

- ●たっぷりの水で手早くかき混ぜ、 すぐに水を捨てる。
- ●水が澄むまで繰り返す。

# 3. 水加減をする

水を切って内なべに移し、内なべ の目盛に合わせて水加減をします。

●お好みの炊きあがりになるよう 水加減を調整してください。

#### 自来 1.5 1 0.5 (例) 1合のときの 水の量

# 4. 内なべを本体に セットする

- ①内なべのまわりやなべ底についた 水滴や米つぶなどを拭き取ります。
- ②内なべを本体にセットし、ふたを 閉めます。



### ご注意

内なべの底についた水滴は必ず拭き 取ってください。

故障の原因となります。

### Point 2

内なべ内のお米を 平らにならす。



### Point3

約30分間水に浸しておく。



### ご飯を炊く

- ①器具用プラグを本体の器具用プラグ差込□に取り付けます。
  - ②電源プラグをコンセントに差し込みます。
    - 炊飯ランプが点滅します。





# 2. (炊飯) を押します。

「ピッ」と鳴り、炊飯ランプが点灯して、 炊飯が開始されます。 表示部が時計回りに動作します。

| お米の量   | 0.5合 | 1合   | 1.5合 |
|--------|------|------|------|
| 時間(目安) | 約18分 | 約20分 | 約22分 |

※炊飯時間は、炊飯量、お米の種類、室温、水温、水加減によって異なります。



### ご飯が炊き上がるとブザー(ピー音)が鳴り、むらしに移行します。

約3分後、[ **OH** ]表示と共にブザー (ピー音)が5回鳴り、炊飯を終了 します。



### 炊飯終了後、自動的に「保温」に切換わります。

炊飯ランプが消灯し、保温ランプが点灯します。

「保温」は約1時間経過すると停止し、自動的に電源が切れ、炊飯ランプが点滅します。

# 3. ご飯全体をよくほぐします。

### ご注意

使用中や使用後しばらくは高温部に 触れない。

やけどの原因となります。

### 使用後

- 1. (取消) を押します。
- 2. 電源プラグをコンセントから抜きます。
- **3.** 器具用プラグを本体から取り外します。

### 正しい使いかた

### 保温について

※4時間以上の保温はしないでください。

炊飯が終了後、自動的に「保温」に切換わり、保温ランプが点灯します。(表示部: [ **①H** ] ) 「保温」は約1時間経過すると停止し、自動的に電源が切れ、炊飯ランプが点滅します。(表示部: [ --