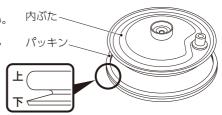

### ご注意

- ●必ず電源プラグをコンセントから抜き、本体が冷めてから行ってください。
- ●ベンジン、シンナー、クレンザー、金属ヘラ、金属タワシ、化学ぞうきんなどは 絶対に使用しないでください。

傷・変形の原因となります。

- ●ご使用後は、必ずその日のうちにお手入れしてください。
- ●内ぶた・パッキンは正しく取り付けてください。

ふきこぼれ・故障の原因となります。

### ■ 内ぶた・パッキン・蒸気口・内なべ・計量カップ・しゃもじ

スポンジに中性洗剤をつけて水洗いします。

洗った後は水気を充分に拭き取ってください。

※お手入れ後は必ずパッキンを内ぶたに取り 付けてください。取り付けの際はパッキン の方向にご注意ください。

### 内ぶたの取り外し方・取り付け方

蒸気口をふたから外し、内ぶたの凸部を指で押して取り外します。

※取り付けの際は逆の手順で行ってください。