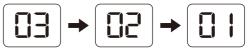

#### 再度[保温|するとき

を押します。

保温ランプが点灯します。 ※再度保温した時は3時間保温になります。 保温が終了するとブザー(ピー音)が鳴ります。

[C]H]→[ ]H]→[ 2H]→[ --] 約0~1時間 約1~2時間 約2~3時間 約3時間