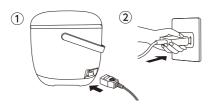

### ご飯を炊く

- ①器具用プラグを本体の器具用プラグ差込□に取り付けます。
  - ②電源プラグをコンセントに差し込みます。
    - 炊飯ランプが点滅します。