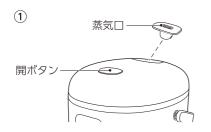

最大12時間まで予約することができます。

# 1. (トータャ) で炊飯開始までの時間を選択します。

炊飯開始までの時間

表示は、1時間刻みで

表示されます。



**2.** (炊飯) を押します。

炊飯ランプと予約ランプ が点灯します。

炊飯開始時間になったら…

炊飯が開始されます。

# 

### 取消について

(取消) ですべて(炊飯、予約、保温)の操作を取り消すことができます。

# お手入れのしかた

### ご注意

- ●必ず電源プラグをコンセントから抜き、本体が冷めてから行ってください。
- ●ベンジン、シンナー、クレンザー、金属ヘラ、金属タワシ、化学ぞうきんなどは 絶対に使用しないでください。

傷・変形の原因となります。

- ●ご使用後は、必ずその日のうちにお手入れしてください。
- ●内ぶた・パッキンは正しく取り付けてください。

ふきこぼれ・故障の原因となります。



### ■本体

乾いたやわらかい布で拭いてください。 汚れがひどい場合は、水でうすめた中性洗剤をやわらかい布に含ませ、 固く絞って拭き、乾いた布でよく拭き取ってください。 ※本体の水洗いはできません。

### ■ 内ぶた・パッキン・蒸気口・内なべ・計量カップ・しゃもじ

スポンジに中性洗剤をつけて水洗いします。

洗った後は水気を充分に拭き取ってください。

※お手入れ後は必ずパッキンを内ぶたに取り 付けてください。取り付けの際はパッキン の方向にご注意ください。



### ■ 熱板

異物などがこびりついたときは、中性洗剤を含ませたナイロンたわしで 軽くみがき、固く絞った布で拭き取ってください。

### 内ぶたの取り外し方・取り付け方

蒸気口をふたから外し、内ぶたの凸部を指で押して取り外します。

※取り付けの際は逆の手順で行ってください。





# 故障かな?と思われたときは

修理を依頼する前に、以下の点をお調べください。

| こんな場合                                       | 調べるところ                                                                                                                                                                                 |
|---------------------------------------------|----------------------------------------------------------------------------------------------------------------------------------------------------------------------------------------|
| ご飯が炊けない                                     | I<br>  電源プラグや器具用プラグがはずれていませんか?<br>                                                                                                                                                     |
| ご飯がかたい<br>やわらかい<br>芯がある                     | <ul> <l