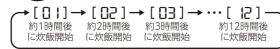

### 炊飯予約の使いかた

(予約) で炊飯開始までの時間を設定することができます。

予約スイッチを押すと予約ランプが点滅し、1時間ごとに 最大12時間まで予約することができます。

# 1. (トータャ) で炊飯開始までの時間を選択します。

炊飯開始までの時間

表示は、1時間刻みで

表示されます。

**2.** (炊飯) を押します。

炊飯ランプと予約ランプ が点灯します。

炊飯開始時間になったら…

炊飯が開始されます。