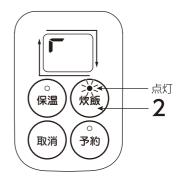

# 2. (炊飯) を押します。

「ピッ」と鳴り、炊飯ランプが点灯して、 炊飯が開始されます。 表示部が時計回りに動作します。

| お米の量   | 0.5合 | 1合   | 1.5合 |
|--------|------|------|------|
| 時間(目安) | 約18分 | 約20分 | 約22分 |

※炊飯時間は、炊飯量、お米の種類、室温、水温、水加減によって異なります。