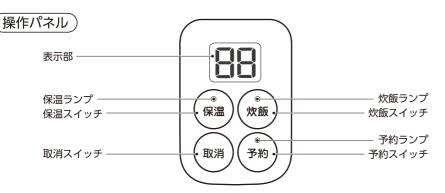

# 2. (炊飯) を押します。

「ピッ」と鳴り、炊飯ランプが点灯して、 炊飯が開始されます。 表示部が時計回りに動作します。

| お米の量   | 0.5合 | 1合   | 1.5合 |
|--------|------|------|------|
| 時間(目安) | 約18分 | 約20分 | 約22分 |

※炊飯時間は、炊飯量、お米の種類、室温、水温、水加減によって異なります。

### 保温について

※4時間以上の保温はしないでください。

炊飯が終了後、自動的に「保温」に切換わり、保温ランプが点灯します。(表示部: [ **①H** ] ) 「保温」は約1時間経過すると停止し、自動的に電源が切れ、炊飯ランプが点滅します。(表示部: [ -- ])

#### 「保温」を中止するとき

を押します。

保温ランプが消灯します。

#### 再度[保温|するとき

を押します。

保温ランプが点灯します。 ※再度保温した時は3時間保温になります。 保温が終了するとブザー(ピー音)が鳴ります。

[C]H]→[ ]H]→[ 2H]→[ --] 約0~1時間 約1~2時間 約2~3時間 約3時間

### 炊飯予約の使いかた

(予約) で炊飯開始までの時間を設定することができます。

予約スイッチを押すと予約ランプが点滅し、1時間ごとに 最大12時間まで予約することができます。

### 取消について

(取消) ですべて(炊飯、予約、保温)の操作を取り消すことができます。