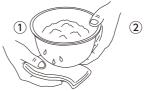

### 2. お米を洗う

**1.**で計ったお米をボウルに入れ、 水で洗います。

#### Point 1

- ●たっぷりの水で手早くかき混ぜ、 すぐに水を捨てる。
- ●水が澄むまで繰り返す。