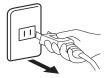

------|----------------------------|
| 定        | 格    | AC100V-60W 50Hz/60Hz共用     |
| ※標準表面    | 可温 度 | 「強」約58℃「中」約43℃「弱」約28℃      |
|          | ド    | 有効長2.9m                    |
| <b>寸</b> | 法    | 「たて」約24cm「よこ」約21cm「厚さ」約9cm |
| 質        | 量    | 約1100g                     |
| 安全       | 装置   | 温度ヒューズ(115℃)×1             |
| 温度調      | 節器   | サーモスタット(可変式)               |

※:日本電機工業会の測定方法に基づき測定した値です。実際に使用される ときは、室温・ふとんの厚さや使用状態などにより多少異なります。

※:本機の仕様および外観については、改良のため予告なく変更することが あります。

# 正しい使いかた

### 1.予熱してください

おやすみの約10分前に電源プラグ を家庭用コンセント(AC100V) に根元まで確実に差し込み、温度 調節つまみを「強」にしてください。



#### 2. おやすみになるときは

温度調節つまみをお好みの目盛に調節してください。

■「弱」目盛でご使用になりますと、温度調節器がはたらいて通電 しないことがあります。

そのときは温度調節つまみを「中」の方向へ回しますと通電して 暖かくなります。

■低温やけど防止のため足先が暖まりましたら、足をはなしてご 使用ください。

### 3. ご使用後は

電源プラグをもってコンセン トから抜いてください。



●外出時などには必ず電源プ ラグをコンセントから抜い てください。

### お手入れと保管のしかた

必ず電源プラグをコンセントから抜き、本体が冷めてから行っ てください。

#### ■おしまいになるとき

- 汚れ、ほこりなどをきれいに拭き取り、お手持ちの箱や袋
   に入れ、湿気の少ない場所に保管してください。
- 電源コードを本体に巻き付けず、 図のように束ねてください。
   本体に巻き付けると、電源コードのつけ根が傷み、発火の 原因となります。



#### ■次期シーズン

シーズン初めのご使用に際しては、電源コードの損傷、本体 被覆の破れ、温度調節つまみのゆがみなどがないことを必ず 確認してからご使用ください。

⚠注意

●本体の上に、重い物を載せないでください。
 ●ナフタリンなどの防虫剤を使用しないでください。

# 点検と修理について

- 次のような場合には、すぐに使用を中止し、保証書を提示の上、お買い上 げの販売店に点検・修理を依頼してください。
   ●本体が暖かくなったり、暖かくならなかったりするとき。
   ●本体がすりきれたとき。
   ●使用中、電源コードを曲げたり伸ばしたりすると、暖かくなったり、暖か くならなかったりするとき。
   ●電源コードのすりきれ、やぶれ、傷が付いたとき。
   ●使用中、電源コードや電源プラグが異常に熱くなったとき。
   ●その他、異常のあるとき。
   2. 点検・修理を依頼されるときは、本体と保証書を必ずご持参ください。
- 修理には特殊な技術を必要としますので、ご自身での分解修理は、絶対に おやめください。
- 4. お買い上げ後3~5年ご使用になりますと、外観に異常がなくても、発熱 体やコードが傷んでいる場合がありますので、安全確保のため、シーズン 前に販売店に点検(有料)を依頼されるこ