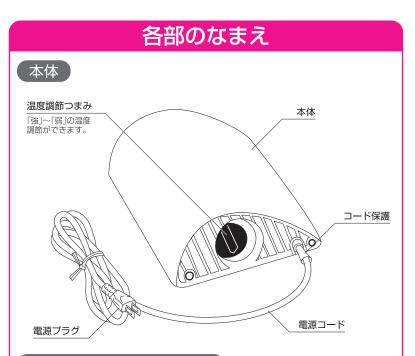

#### おしまいになるときのご注意

電源コードを本体に巻き付けず、図のように束ねてください。 本体に巻き付けると電源コードのつけ根が傷み、発火の原因となります。

|          | 台    | 上 様                        |
|----------|------|----------------------------|
| 定        | 格    | AC100V-60W 50Hz/60Hz共用     |
| ※標準表面    | 可温 度 | 「強」約58℃「中」約43℃「弱」約28℃      |
|          | ド    | 有効長2.9m                    |
| <b>寸</b> | 法    | 「たて」約24cm「よこ」約21cm「厚さ」約9cm |
| 質        | 量    | 約1100g                     |
| 安全       | 装置   | 温度ヒューズ(115℃)×1             |
| 温度調      | 節器   | サーモスタット(可変式)               |