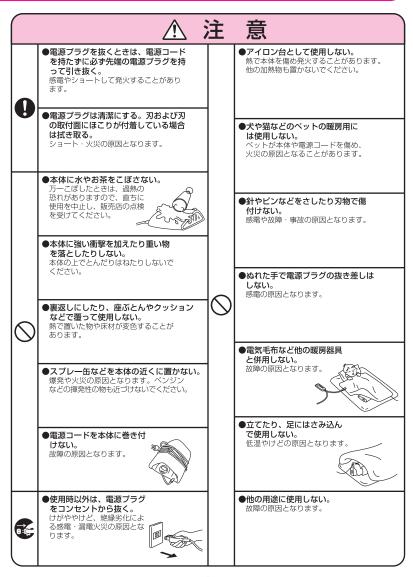

## やけど防止のために

- やけど防止のため次のようなことに注意 してください。
- ●おやすみのときは必ず「弱」にしてください。
- 本体に直接ふれたままで就寝しないで ください。
- ●厚手のタオル・毛布などで包んでください。

#### おしまいになるときのご注意

電源コードを本体に巻き付けず、図のように束ねてください。 本体に巻き付けると電源コードのつけ根が傷み、発火の原因となります。

|          | 台    | 上 様                        |
|----------|------|----------------------------|
| 定        | 格    | AC100V-60W 50Hz/60Hz共用     |
| ※標準表面    | 可温 度 | 「強」約58℃「中」約43℃「弱」約28℃      |
|          | ド    | 有効長2.9m                    |
| <b>寸</b> | 法    | 「たて」約24cm「よこ」約21cm「厚さ」約9cm |
| 質        | 量    | 約1100g                     |
| 安全       | 装置   | 温度ヒューズ(115℃)×1             |
| 温度調      | 節器   | サーモスタット(可変式)               |

#### ■おしまいになるとき

- 汚れ、ほこりなどをきれいに拭き取り、お手持ちの箱や袋
   に入れ、湿気の少ない場所に保管してください。
- 電源コードを本体に巻き付けず、 図のように束ねてください。
   本体に巻き付けると、電源コードのつけ根が傷み、発火の 原因となります。