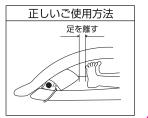

# 正しい使いかた

### 1.予熱してください

おやすみの約10分前に電源プラグ を家庭用コンセント(AC100V) に根元まで確実に差し込み、温度 調節つまみを「強」にしてください。

#### 2. おやすみになるときは

温度調節つまみをお好みの目盛に調節してください。

■「弱」目盛でご使用になりますと、温度調節器がはたらいて通電 しないことがあります。

そのときは温度調節つまみを「中」の方向へ回しますと通電して 暖かくなります。

■低温やけど防止のため足先が暖まりましたら、足をはなしてご 使用ください。

### 3. ご使用後は

電源プラグをもってコンセン トから抜いてください。

●外出時などには必ず電源プ ラグをコンセントから抜い てください。