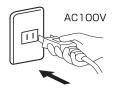

### 1.予熱してください

おやすみの約10分前に電源プラグ を家庭用コンセント(AC100V) に根元まで確実に差し込み、温度 調節つまみを「強」にしてください。