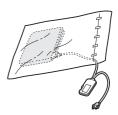

## ■ダニ退治のしかた

コントローラーを 取り付けたまま、 本体を図のように 折りたたむ。

- **2** 折りたたんだ本体をハッる。 袋の端をテープで止める。 折りたたんだ本体をポリ袋(家庭用ごみ袋)に入れ、
  - コントローラーは袋から出してください。

- コントローラーの温度調節目盛を ■「強(ダニ退治)」の位置にし、約3時 間通電する。

- **5** 通電完了後、本体をポリ袋から出し、電気掃除機をかける。 使用したポリ袋は破棄してください。