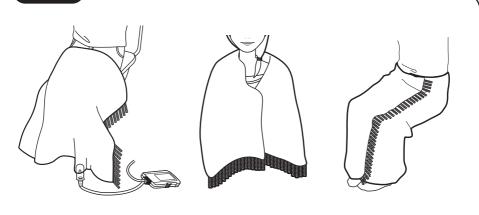

## ■ダニ退治のしかた

コントローラーを 取り付けたまま、 本体を図のように 折りたたむ。

- **2** 折りたたんだ本体をハッる。 袋の端をテープで止める。 折りたたんだ本体をポリ袋(家庭用ごみ袋)に入れ、
  - コントローラーは袋から出してください。

- コントローラーの温度調節目盛を ■「強(ダニ退治)」の位置にし、約3時 間通電する。

- **5** 通電完了後、本体をポリ袋から出し、電気掃除機をかける。 使用したポリ袋は破棄してください。