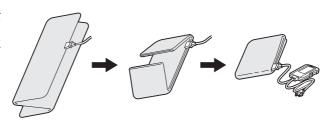

。

# 知っておいていただきたいこと

- ●ご購入直後や毎年使い始めにはぬるく感じることがあります。 これは保管中に湿気を含むためにおこる現象で、温度の上がりかたがおそいためにおこります。 ご使用にともない暖かくなりますので故障ではありません。
- ●内部の電子部品の温度上昇により、コントローラーが少し熱くなることがありますが異常ではありません。

# 使用上のご注意

### 必ずお守りください。

- 折りたたんだまま使用しないでください。
- ストーブなどの他の暖房器具の近くで使用しないでください。
- ●コントローラーを落とすなどして強い衝撃をあたえないでください。

<sup>※</sup>実際に使用されるときは、使用状態や環境により多少異なります。

<sup>※</sup>本機の仕様および外観については、改良のため予告なく変更することがあります。

# 正しい使いかた

ご購入直後や毎年の使い始めにはぬるく感じることがあります。(P.5参照)

- コネクターを差し込む
  - コントローラーのコネクターを本体プラグに、根元まで確実に差し込んでください。
- 2. コンセントに電源プラグを差し込む
- ? お好みの目盛に合わせる
  - 温度調節ツマミをお好みの目盛に合わせてください。
    - ●汗をかく、のどが渇く、だるいというようなときは温度が高すぎるため温度調節ツマミを「弱」の方へ下げてお使いください。

### ご使用後

ご使用後は温度調節ツマミを「切」にし、必ず電源プラグをコンセントから抜いてください。

## 使用例



● コントローラーを床に置く場合は、落としたり踏みつけたりしないよう ご注意ください。

# お手入れと保管のしかた

## ■ダニ退治のしかた

コントローラーを 取り付けたまま、 本体を図のように 折りたたむ。



- **2** 折りたたんだ本体をハッる。 袋の端をテープで止める。 折りたたんだ本体をポリ袋(家庭用ごみ袋)に入れ、
  - コントローラーは袋から出してください。



- コントローラーの温度調節目盛を ■「強(ダニ退治)」の位置にし、約3時 間通電する。



- **5** 通電完了後、本体をポリ袋から出し、電気掃除機をかける。 使用したポリ袋は破棄してください。



本体を風通しの良い場所で自然乾燥させる。

## ■コントローラーのお手入れ

台所用洗剤を水で薄めて布に含ませ、よくしぼってから拭いてください。 ※シンナー・ベンジン・石油などの有機溶剤は使用しないでください。

## ■保管のしかた

### で使用期間中

しわにならないよう軽くたたんでください。



### シーズンオフ

乾燥させてから軽くたたみ、お手持ちの箱に入れて、

湿気の少ない場所におしまいください。

※ナフタリンや樟脳などの防虫剤は、コントローラーを傷めますので、 使用しないでください。

# お手入れと保管のしかた

### ■洗たくの準備

- 本体からコントローラーをはずします。(コントローラーは洗えません。)
- **2** 40℃以下のぬるま湯に洗たく用中性洗剤を使用します。 ※入浴剤の入ったお湯は使用しないでください。
  - ※洗たく機を使用する場合は、毛布洗い可能な洗たく機を使用してください。
  - ※ドラム式洗たく機は使用しないでください。

ドライクリーニングはできません。

### ■洗たくのしかた

本体は、発熱体が入ったまま手洗い(押し洗い)ができます。 シーズンの終わりや汚れがひどい場合に洗たくしてください。 必ず、次の手順や注意事項を守ってください。



40℃以下の水で中性洗剤を使用して、弱い手洗いにしてください。



塩素系および