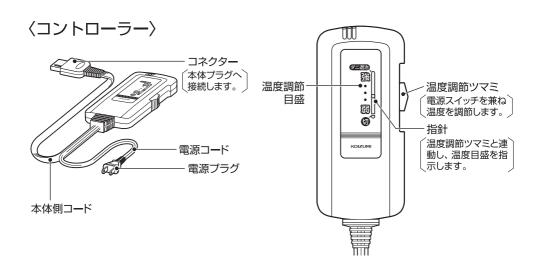

理技術者以外の人は、分解したり修理をしない。 火災・感電・けがの原因となります。修理はお買い上げの販売店 または、小泉成器株式会社「修理センター」にご相談ください。

●電源プラグはコンセントの根元までしっかり差し込む。 感電や発熱による火災の原因となります。



●電源プラグは清潔にする。刃および刃の取付面にほこりが付着している場合は拭き取る。

ショート・火災の原因となります。

## **注意**

●コントローラーに水やお茶をこぼさない。

万一こぼしたときは、過熱の恐れがありますので、直ちに使用を中止し、 販売店の点検を受けてください。

●コントローラーを本体の中に入れて使用 しない。

温度調節ができなかったり故障や事故の原因となります。



- ●ナフタリンなどの防虫剤は使用しない。 コントローラー部を傷め、過熱することがあります。
- ●スプレー缶などを本体の近くに置かない。 爆発や火災の原因となります。ベンジンなどの 揮発性の物も近づけないでください。



●他の目的に使用しない。

足温器や座ぶとんがわりに使用しないでください。 床の変色や故障・事故の原因となります。

●アイロン台として使用しない。

熱で本体を傷め発火することがあります。

●犬や猫などのペットの暖房用には使用しない。 ペットが本体や電源コードを傷め、火災の原因となる ことがあります。



●衣類乾燥機の使用や通電しながらの乾燥は行わない。 熱でヒーターを傷める原因となります。



●電源プラグを抜くときは、電源コードを持たずに必ず先端の電源プラグを持って引き抜く。

感電やショートして発火することがあります。



●使用時以外は、電源プラグをコンセントから抜く。 けがややけど、絶縁劣化による感電・漏電火災の原因となります。

# 各部のなまえ

## 〈本体〉





# 仕様

| 型番   | KDH-40234   |      | # #h  | たて糸:ポリエステル100%              |
|------|-------------|------|-------|-----------------------------|
| 電源   | AC100V 50Hz |      |       | よこ糸(毛羽部分):ポリエステル70%・アクリル30% |
| 消費電力 | 40W         |      | 標準寸法  | たて 約110cm×よこ 約70cm          |
| 表面温度 | 温度調節目盛      | 「強」  | 製品質量  | 約0.6kg(コントローラー含む)           |
|      |             |      | コード   | 電源側:ビニールコード 約1.9m           |
|      | 表面温度        | 約42℃ |       | 本体側:ビニールコード 約0.6m           |
|      |             |      | コントロ- | -ラ品番 KMC-59                 |

<sup>※</sup>表面温度は室温20℃、たたみの上に広げて熱電対温度計(測定部に発泡スチロールを置き、その上に荷重をかけた状態)で測定。

# 知っておいていただきたいこと

- ●ご購入直後や毎年使い始めにはぬるく感じることがあります。 これは保管中に湿気を含むためにおこる現象で、温度の上がりかたがおそいためにおこります。 ご使用にともない暖かくなりますので故障ではありません。
- ●内部の電子部品の温度上昇により、コントローラーが少し熱くなることがありますが異常ではありません。