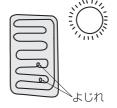

# 確

認

燥

1. 発熱体によじれがないか、 光に透かして確認します。

2. 発熱体によじれなどがある場合は ① ページ「点検と修理について」 を参照してください。

(10)

# 点検と修理について

- 1. つぎのような場合には、すぐに使用を中止し保証書を提示の上、お買い上げの販売店に点検・修理を依頼してください。
  - コードに触れると、温度調節目盛部のランプが点滅するとき。
  - ◆本体が暖まったり、暖まらなかったりしたとき。
  - 発熱体の折りぐせや、よじれなど(本体を光に透かしてみるとわかります)が生じたとき。
  - 本体のすりきれにより、発熱体が露出したとき。
  - ●電源プラグやコネクター、コントローラーが異常に熱くなったとき。
  - ■コードのすりきれ、やぶれ、傷が付いたとき。
  - ■コントローラーに水がかかったとき。
  - その他異常のあるとき。
- 2. 点検修理を依頼されるときは、本体とコントローラーを、必ず一緒にご持参ください。
- 3. 修理には特殊な技術を必要としますので、ご自身での分解修理は、絶対におやめください。
- 4. お買い上げ後3~5年で使用になりますと、外観に異常がなくても、発熱体やコードが傷んでいる場合がありますので、安全確保のため、シーズン初めには必ず、お買い上げの販売店で点検を受けてください。