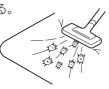

## ■ダニ退治のしかた

コントローラーを 取り付けたまま、 本体を図のように 折りたたむ。

- **2** 折りたたんだ本体をハッる。 袋の端をテープで止める。 折りたたんだ本体をポリ袋(家庭用ごみ袋)に入れ、
  - コントローラーは袋から出してください。

- コントローラーの温度調節目盛を ■「強(ダニ退治)」の位置にし、約3時 間通電する。

- **5** 通電完了後、本体をポリ袋から出し、電気掃除機をかける。 使用したポリ袋は破棄してください。