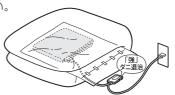

## ■ダニ退治のしかた

コントローラーを 取り付けたまま、 本体を図のように 折りたたむ。

- **2** 折りたたんだ本体をハッる。 袋の端をテープで止める。 折りたたんだ本体をポリ袋(家庭用ごみ袋)に入れ、
  - コントローラーは袋から出してください。

- コントローラーの温度調節目盛を ■「強(ダニ退治)」の位置にし、約3時 間通電する。

- **5** 通電完了後、本体をポリ袋から出し、電気掃除機をかける。 使用したポリ袋は破棄してください。