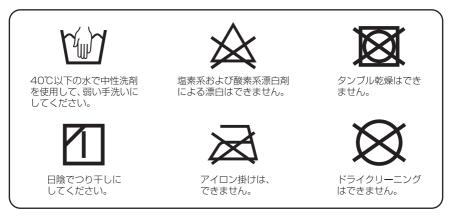

### ■洗たくの準備

- 本体からコントローラーをはずします。
- 【 ■(コントローラーは洗えません。)

2.40℃以下のぬるま湯に洗たく用中性洗剤を使用します。
 ※入浴剤の入ったお湯は使用しないでください。
 ※洗たく機を使用する場合は、毛布洗い可能な洗たく機を使用してください。
 ※ドラム式洗たく機は使用しないでください。
 ドライクリーニングはできません。

### ■洗たくのしかた

本体は、発熱体が入ったまま手洗い(押し洗い)ができます。 シーズンの終わりや汚れがひどい場合に洗たくしてください。 必ず、次の手順や注意事項を守ってください。

- 洗たく機をご使用の場合は、洗たくネットを使用してください。
- ●洗たく後、しぼらないでください。
- 乾燥機の使用や通電しながらの乾燥はおやめください。

### (10ページの表を参考に洗たくを行なってください。)

|        | 手洗いの場合                                                                                                                    | 洗たく機を使用する場合                                                                                        |
|--------|---------------------------------------------------------------------------------------------------------------------------|----------------------------------------------------------------------------------------------------|
|        | 1. コントローラーをはずして<br>図のように折りたたみます。                                                                                          | 本体プラグが本体の内側になるよう<br>に、ネットに入れます。<br>● 毛布洗いコースをお選びください。                                              |
| 洗      | よこ3つ折り たて4つ折り                                                                                                             | <ul> <li>モリボリコースを3度0くたさい。</li> <li>ネットに入れないと本体が洗たく機の隙<br/>間などにはさまり、生地が損傷する原因<br/>となります。</li> </ul> |
| い      | 2. 両手で容器の底に押し付<br>けてはゆるめ、いくらか<br>持ち上げるようにして、<br>また押し付けます。                                                                 | <ul> <li>●他の洗たく物と一緒に洗わないでください。</li> </ul>                                                          |
|        | <ul> <li>汚れがひどい場合はもう一度洗たく水をつくり<br/>直して2度洗います。</li> </ul>                                                                  | ● 洗たく時間は12分以内にしてください。                                                                              |
| すすぎ    | <ol> <li>洗剤が残らないように充分すすぎます。</li> <li>●静電気防止のため、柔軟仕上げ剤をご使用</li> <li>2.本体プラグだけ、もう一度きれいな水です</li> </ol>                       |                                                                                                    |
| 脱      | 浴槽のふちなどにかけて水をきります。<br>● しぼらないでください。<br>///                                                                                | 脱水機使用の場合はネットに入れた<br>まま30~60秒ほどおこないます。                                                              |
| 水      |                                                                                                                           | 30~60秒                                                                                             |
| 乾      | 水がたれてこなくなったら、さおを2本平行<br>に並べて、本体をつりさげてください。<br>● 変色の原因となるため日陰で干してください。                                                     |                                                                                                    |
| 燥      | <ul> <li>         を屋の原因となるため口唇と下してくたとい。         </li> <li>         を燥機の使用や通電しながらの乾燥はおやめ         ください。         </li> </ul> |                                                                                                    |
| 確<br>認 | <ol> <li>発熱体によじれがないか、<br/>光に透かして確認します。</li> <li>発熱体によじれなどがある場合は<br/>①ページ「点検と修理について」<br/>を参照してください。</li> </ol>             | June Line                                                                                          |
|        | (10)                                                                                                                      |                                                                                                    |