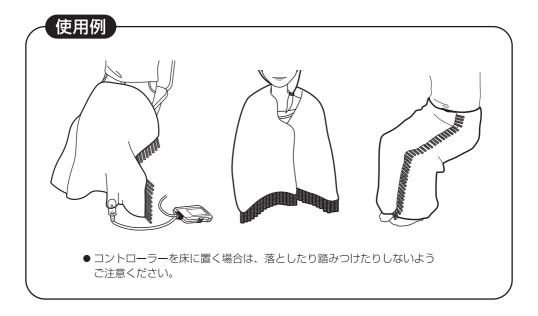

### 必ずお守りください。

- 折りたたんだまま使用しないでください。
- ストーブなどの他の暖房器具の近くで使用しないでください。
- コントローラーを落とすなどして強い衝撃をあたえないでください。