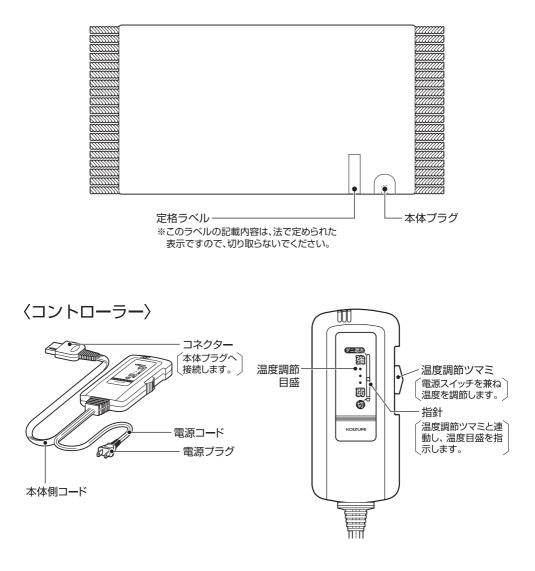

## 各部のなまえ

### 〈本体〉

### 1 コネクターを差し込む

■ コントローラーのコネクターを本体プラグに、根元まで確実に差し込んでください。

## 2. コンセントに電源プラグを差し込む

## 3.お好みの目盛に合わせる

温度調節ツマミをお好みの目盛に合わせてください。
 ●汗をかく、のどが渇く、だるいというようなときは温度が高すぎるため温度調節ツマミを「弱」の方へ下げてお使いください。