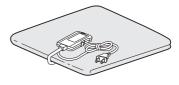

### ■洗たくの準備

- 本体からコントローラーをはずします。
- 【 ■(コントローラーは洗えません。)

2.40℃以下のぬるま湯に洗たく用中性洗剤を使用します。
 ※入浴剤の入ったお湯は使用しないでください。
 ※洗たく機を使用する場合は、毛布洗い可能な洗たく機を使用してください。
 ※ドラム式洗たく機は使用しないでください。
 ドライクリーニングはできません。