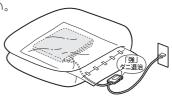

### ■ダニ退治のしかた

□ントローラーを
 取り付けたまま、
 本体を図のように
 折りたたむ。

- 2 折りたたんだ本体をポリ袋(家庭用ごみ袋)に入れ、 袋の端をテープで止める。 ●コントローラーは袋から出してください。
- 3 ポリ袋に入れた本体を敷ぶとんの間に入れる。 ●コントローラーは必ずふとんの外に出してください。
- **4** コントローラーの温度調節目盛を 「強(ダニ退治)」の位置にし、約3時 間通電する。
- 5. 通電完了後、本体をポリ袋から出し、電気掃除機をかける。 ●使用したポリ袋は破棄してください。

6. 本体を風通しの良い場所で自然乾燥させる。