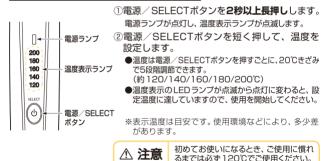

<br>その間にご者協願います。)  |
| 11 *                                                                                      |

1 G



∧ 注意

ぶつけたり、落としたりすると、プレートが傷付いたり割れたりす る恐れがあります。

### 仕様

| 電源         | 1¢ AC100-120V/200-240V 50/60Hz共用    |
|------------|-------------------------------------|
| 消費電力       | 100-120V:0.1-440W 200-240V:0.1-490W |
| 電源コードの長さ   | 約1.7m                               |
| サイズ (本体のみ) | 約264(W)×30(D)×73(H) (閉じた時40) mm     |
| 質 量(本体のみ)  | 約330g                               |
| プレート最高温度   | 約200℃(周囲温度30℃の場合)                   |
| 付属品        | 取扱説明書(本書:保証書付)                      |

※本機の仕様および外観については、改良のため予告なく変更することがあります。



準備 ●プレートロックレバーを「OPEN」(解除) にします。

### 1 電源プラグをコンセントに 差し込みます。

※根元までしっかり差し込んでください。
※整髪料などがついた手で本体を持たないでください。本体及びプレート面の劣化の原因となります。



### 2 電源を入れ、温度を設定します。



### 自動電源OFF機能付き

●電源を入れてから約1時間経つと、自動的に電源がOFFになります。 再度ご使用の場合、電源/SELECTボタンを2秒以上長押ししてください。



# 正しい使いかた





 電源/SELECTボタンを2秒以上 長押しして電源を切ります。
 電源ランプ・温度表示ランプが消灯します。
 ②電源プラグをコンセントから抜きます。



本体が完全に冷めたら

プレートを閉じ、プレートロックレバーを「LOCK」にします。





# 上手な使いかた



### スタイリングする前の下準備

■洗髪後の場合 乾いたタオルで髪全体の水分 をよく拭き取ります。

■乾いた髪の場合 蒸しタオル・水などで髪を少し湿らせます。



2 充分にブラッシングをして、からまり・ほつれ・ 抜け毛を取り除きます。

3 ブロッキングをします。 ブロッキングとは、セットしやすく するために髪を取り分ける作業です。



お願い

やけど防止のため首筋から肩にタオルを かけてください。 \*\*ご使用中、高温の水滴が飛び散る場合があり ます。









### アイロンをかける

※ ストレートへアー

 アイロンをかける順番 下半分 → 上半分 → 前髪
 1 3~7cm幅で毛束を取り、 プレートの中央に挟みます。



## 2 毛先に向かってゆっくりと プレートを滑らせます。

●同じ箇所に5秒以上使用し続けないでください。
 ●毛先は傷みやすいのでさっと滑らせます。
 ●根元をしっかりかければボリュームダウン!!



### 最後の仕上げ

 全体にアイロンをかけ終わったら
 ●髪をブラシできちんと整えます。
 ●よりきれいに見せるために、つや出しタイプの スタイリング剤をつけます。



16







### アイロンをかける