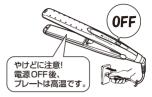

| 1¢ AC100-120V/200-240V 50/60Hz共用    |
|------------|-------------------------------------|
| 消費電力       | 100-120V:0.1-440W 200-240V:0.1-490W |
| 電源コードの長さ   | 約1.7m                               |
| サイズ (本体のみ) | 約264(W)×30(D)×73(H) (閉じた時40) mm     |
| 質 量(本体のみ)  | 約330g                               |
| プレート最高温度   | 約200℃(周囲温度30℃の場合)                   |
| 付属品        | 取扱説明書(本書:保証書付)                      |

※本機の仕様および外観については、改良のため予告なく変更することがあります。



準備 ●プレートロックレバーを「OPEN」(解除) にします。

### 1 電源プラグをコンセントに 差し込みます。

※根元までしっかり差し込んでください。
※整髪料などがついた手で本体を持たないでください。本体及びプレート面の劣化の原因となります。



### 2 電源を入れ、温度を設定します。



### 自動電源OFF機能付き

●電源を入れてから約1時間経つと、自動的に電源がOFFになります。 再度ご使用の場合、電源/SELECTボタンを2秒以上長押ししてください。



# 正しい使いかた





 電源/SELECTボタンを2秒以上 長押しして電源を切ります。
 電源ランプ・温度表示ランプが消灯します。
 ②電源プラグをコンセントから抜きます。



本体が完全に冷めたら

プレートを閉じ、プレートロックレバーを「LOCK」にします。





# 上手な使いかた



### スタイリングする前の下準備

■洗髪後の場合 乾いたタオルで髪全体の水分 をよく拭き取ります。

■乾いた髪の場合 蒸しタオル・水などで髪を少し湿らせます。



2 充分にブラッシングをして、からまり・ほつれ・ 抜け毛を取り除きます。

3 ブロッキングをします。 ブロッキングとは、セットしやすく するために髪を取り分ける作業です。



お願い

やけど防止のため首筋から肩にタオルを かけてください。 \*\*ご使用中、高温の水滴が飛び散る場合があり ます。









### アイロンをかける

※ ストレートへアー

 アイロンをかける順番 下半分 → 上半分 → 前髪
 1 3~7cm幅で毛束を取り、 プレートの中央に挟みます。



## 2 毛先に向かってゆっくりと プレートを滑らせます。

●同じ箇所に5秒以上使用し続けないでください。
 ●毛先は傷みやすいのでさっと滑らせます。
 ●根元をしっかりかければボリュームダウン!!



### 最後の仕上げ

 全体にアイロンをかけ終わったら
 ●髪をブラシできちんと整えます。
 ●よりきれいに見せるために、つや出しタイプの スタイリング剤をつけます。



16







### アイロンをかける



┨ 3~5cm幅で毛束を取り、プレートの中央に挟みます。

2 手首を内側に回転させながら、 毛先に向かってアイロンをす べらせます。



ー度に巻こうとせずに、毛束を少なめに とって少しずつ形づけるようにします。



### ┃ 3 ~ 5cm幅で毛束を取り、プレートの中央に挟みます。

2 手首を外側に回転させながら、 毛先に向かってアイロンをす べらせます。