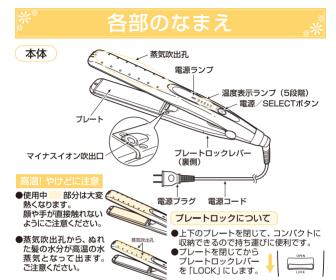

.048 (718) 3340 FAX.048 (718) 3350      |
| 西日本修理センター ジェック (05)8888                                                                   |
| ■P電話などからご利用いただけない場合<br>〒559-0033 大阪市住之江区南海中1丁目3番98号 TEL 06 (6613) 3145 FAX.06 (6613) 3196 |
| 部品に関するお問い合わせ                                                                              |
| 部品センター ジェンジェージョン 0570 (00) 3211                                                           |
| ■P電話などからご利用いただけない場合<br>〒559-0033 大阪市住之江区南海中1丁目3番98号 TEL 06 (6613) 3211 FAX 06 (6613) 3299 |
| <b>小泉成器株式会社</b>                                                                           |
| 〒541-0051 大阪市中央区備後町3丁目3番7号 2021年7月要在(所在地、電話番号などに<br>ついては変更がある場合がありますので、<br>その間にご者協願います。)  |
| 11 *                                                                                      |

1 G



∧ 注意

ぶつけたり、落としたりすると、プレートが傷付いたり割れたりす る恐れがあります。

### 仕様

| 電源         | 1¢ AC100-120V/200-240V 50/60Hz共用    |
|------------|-------------------------------------|
| 消費電力       | 100-120V:0.1-440W 200-240V:0.1-490W |
| 電源コードの長さ   | 約1.7m                               |
| サイズ (本体のみ) | 約264(W)×30(D)×73(H) (閉じた時40) mm     |
| 質 量(本体のみ)  | 約330g                               |
| プレート最高温度   | 約200℃(周囲温度30℃の場合)                   |
| 付属品        | 取扱説明書(本書:保証書付)                      |

※本機の仕様および外観については、改良のため予告なく変更することがあります。



準備 ●プレートロックレバーを「OPEN」(解除) にします。

### 1 電源プラグをコンセントに 差し込みます。

※根元までしっかり差し込んでください。
※整髪料などがついた手で本体を持たないでください。本体及びプレート面の劣化の原因となります。



### 2 電源を入れ、温度を設定します。



### 自動電源OFF機能付き

●電源を入れてから約1時間経つと、自動的に電源がOFFになります。 再度ご使用の場合、電源/SELECTボタンを2秒以上長押ししてください。



# 正しい使いかた





 電源/SELECTボタン