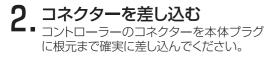

### 本体の向きを合わせる

- ・ 頭側表示の矢印方向を頭側にして、敷ぶとんの足元側に本体の端を合わせて広げてください。
  - ●本体は表裏どちら側でもご使用できます。

●いつも清潔にお使いいただくため、また、本体の毛玉防止のため市販のカバーや シーツをかけてご使用ください。

〈掛毛布として使用の場合〉

### ♀ 予備通電をする

 おやすみになる30分~1時間前に電源プラグをコンセントに差し込み、 温度調節目盛を「強」に合わせてあらかじめふとんの中を暖めてください。
 掛ぶとんを掛けてください。