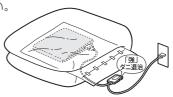

### ■ダニ退治のしかた

□ントローラーを
 取り付けたまま、
 本体を図のように
 折りたたむ。

- 2 折りたたんだ本体をポリ袋(家庭用ごみ袋)に入れ、 袋の端をテープで止める。 ● コントローラーは袋から出してください。
- 3 ポリ袋に入れた本体を敷ぶとんの間に入れる。 ●コントローラーは必ずふとんの外に出してください。
- **4** コントローラーの温度調節目盛を 「強(ダニ退治)」の位置にし、約3時 間通電する。
- 5 通電完了後、本体をポリ袋から出し、電気掃除機をかける。 ●使用したポリ袋は破棄してください。