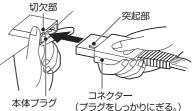

### 本体の向きを合わせる

- ・ 頭側表示の矢印方向を頭側にして、敷ぶとんの足元側に本体の端を合わせて広げてください。
  - ●本体は表裏どちら側でもご使用できます。

●いつも清潔にお使いいただくため、また、本体の毛玉防止のため市販のカバーや シーツをかけてご使用ください。

〈掛毛布として使用の場合〉

### ♀ 予備通電をする

 おやすみになる30分~1時間前に電源プラグをコンセントに差し込み、 温度調節目盛を「強」に合わせてあらかじめふとんの中を暖めてください。
 掛ぶとんを掛けてください。