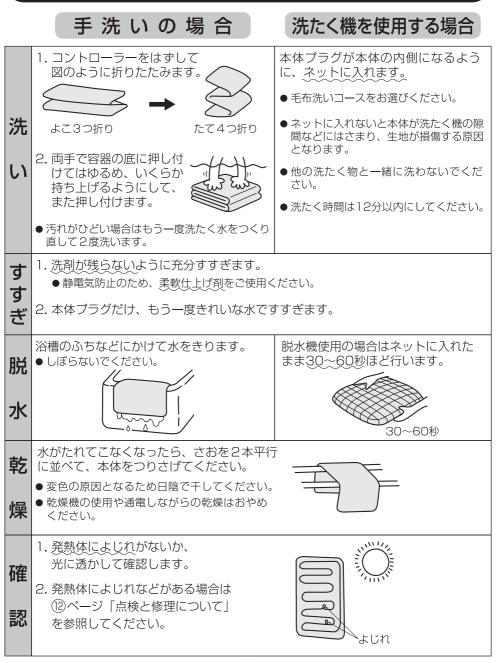

#### ■洗たくの準備

■ 本体からコントローラーをはずします。

┃ <sub>■</sub>(コントローラーは洗えません。)

2 40℃以下のぬるま湯に洗たく用中性洗剤を使用します。
 ※入浴剤の入ったお湯は使用しないでください。
 ※洗たく機を使用する場合は、毛布洗い可能な洗たく機を使用してください。
 ※ドラム式洗たく機は使用しないでください。
 ドライクリーニングはできません。

#### ■洗たくのしかた

本体は、発熱体が入ったまま手洗い(押し洗い)ができます。 シーズンの終わりや汚れがひどい場合に洗たくしてください。 必ず、次の手順や注意事項を守ってください。

- 洗たく機をご使用の場合は、洗たくネットを使用してください。
- ●洗たく後、しぼらないでください。
- 乾燥機の使用や通電しながらの乾燥はおやめください。

#### (1)ページの表を参考に洗たくを行なってください。)