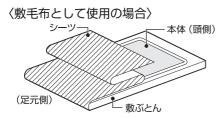

### 本体の向きを合わせる

- ・ 頭側表示の矢印方向を頭側にして、敷ぶとんの足元側に本体の端を合わせて広げてください。
  - ●本体は表裏どちら側でもご使用できます。

●いつも清潔にお使いいただくため、また、本体の毛玉防止のため市販のカバーや シーツをかけてご使用ください。

〈掛毛布として使用の場合〉