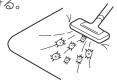

### ■ダニ退治のしかた

□ントローラーを
 取り付けたまま、
 本体を図のように
 折りたたむ。

- 2 折りたたんだ本体をポリ袋(家庭用ごみ袋)に入れ、 袋の端をテープで止める。 ● コントローラーは袋から出してください。
- 3 ポリ袋に入れた本体を敷ぶとんの間に入れる。 ●コントローラーは必ずふとんの外に出してください。
- **4** コントローラーの温度調節目盛を 「強(ダニ退治)」の位置にし、約3時 間通電する。
- 5 通電完了後、本体をポリ袋から出し、電気掃除機をかける。 ●使用したポリ袋は破棄してください。

6. 本体を風通しの良い場所で自然乾燥させる。