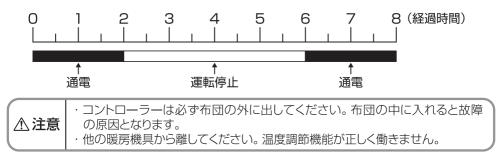

#### ●12時間自動オフタイマー

- ・コントローラーには安全のため<u>12時間自動オフタイマーが内蔵されています。</u>電源を【入】 にした時点から<u>12時間後に、通電が【切】になります。</u>
- ・通電が【切】になると温度ランプは点灯したままでタイマーランプが点滅します。 タイマーランプの点滅を止める場合は、温度調節ツマミを【切】にしてください。
- ・続けてご使用になる場合は、温度調節ツマミを一度【切】にし、お好みの目盛に調節してくだ さい。

# 各部のなまえとはたらき

●快眠タイマーモード

- ・快眠タイマースイッチを押すとタイマーランプが点灯し、快眠タイマーモードになります。 快眠タイマーモードに設定すると<u>2時間通電後4時間運転を停止</u>します。 その後2時間通電した後に自動で運転を停止して、タイマーランプが点滅します。
- ・快眠タイマーモードは、設定された温度調節ツマミの目盛で通電します。

### ▲ お好みの目盛に合わせる

おやすみになるときは温度調節ツマミをお好みの目盛に下げてください。
 コントローラーは必ずふとんの外に出しておいてください。
 寝汗をかく、のどが渇く、起きたときにだるいというような場合は温度が高すぎるため目盛を「弱」の方へ下げてお使いください。