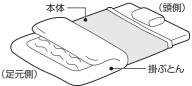

| #103C |      | ーラ品番 KMC-53                 |

●表面温度は、JISC9210の平常温度試験方法により測定した温度です。

●実際に使用されるときは、使用状態や環境により多少異なります。

※本機の仕様および外観については、改良のため予告なく変更することがあります。

### 知っておいていただきたいこと

#### ●ご購入直後や毎年使い始めにはぬるく感じることがあります。

これは保管中に本体や本体内の温度感知部材が湿気を含み、温度の上がりかたが遅いためにおこります。このようなときは予熱時間を長め(「強」の目盛で4~5時間程度)にしてご使用ください。2~3日間予熱時間を長めにしてお使いいただきますと湿気がとれ、お好みの目盛で快適にご使用いただけます。

●本体は表・裏どちらでもお使いいただけます。 コンセントが遠い場合などは裏にしてもお使いいただけます。

●本体の向きを合わせてご使用ください。 足元側が頭側より暖かくなります。(頭寒足熱配線)

●本体と身体の間に、普通の毛布やかいまきなどを使用しないでください。 ぬるく感じるだけでなく、本体がよじれたりして事故の原因となります。

●内部の電子部品の温度上昇により、コントローラーが少し熱くなることが ありますが異常ではありません。

# 正しい使いかた

ご購入直後や毎年の使い始めにはぬるく感じることがあります。(P.4参照)

### 本体の向きを合わせる

- ・ 頭側表示の矢印方向を頭側にして、敷ぶとんの足元側に本体の端を合わせて広げてください。
  - ●本体は表裏どちら側でもご使用できます。

●いつも清潔にお使いいただくため、また、本体の毛玉防止のため市販のカバーや シーツをかけてご使用ください。



〈掛毛布として使用の場合〉







### ♀ 予備通電をする

 おやすみになる30分~1時間前に電源プラグをコンセントに差し込み、 温度調節目盛を「強」に合わせてあらかじめふとんの中を暖めてください。
 掛ぶとんを掛けてください。

### ▲ お好みの目盛に合わせる

おやすみになるときは温度調節ツマミをお好みの目盛に下げてください。
 コントローラーは必ずふとんの外に出しておいてください。
 寝汗をかく、のどが渇く、起きたときにだるいというような場合は温度が高すぎるため目盛を「弱」の方へ下げてお使いください。

#### ご使用後

ご使用後は温度調節ツマミを「切」にし、必ず電源プラグをコンセントから抜いてください。

# お手入れと保管のしかた

### ■ダニ退治のしかた

□ントローラーを
 取り付けたまま、
 本体を図のように
 折りたたむ。



- 2 折りたたんだ本体をポリ袋(家庭用ごみ袋)に入れ、 袋の端をテープで止める。 ● コントローラーは袋から出してください。
- 3 ポリ袋に入れた本体を敷ぶとんの間に入れる。 ●コントローラーは必ずふとんの外に出してください。
- **4** コントローラーの温度調節目盛を 「強(ダニ退治)」の位置にし、約3時 間通電する。
- 5 通電完了後、本体をポリ袋から出し、電気掃除機をかける。 ●使用したポリ袋は破棄してください。

6. 本体を風通しの良い場所で自然乾燥させる。







### お手入れと保管のしかた

#### ■コントローラーのお手入れ

台所用洗剤を水で薄めて布に含ませ、よくしぼってから拭いてください。 ※シンナー・ベンジン・石油などの有機溶剤は使用しないでください。

#### ■保管のしかた

#### ご使用期間中

しわにならないよう軽くたたみ、ふとんなどの一番上におしまいください。



シーズンオ