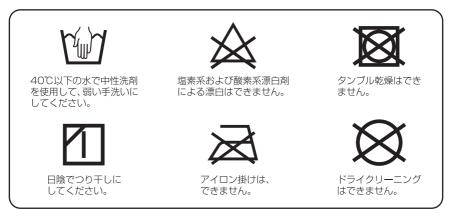

#### ■洗たくの準備

■ 本体からコントローラーをはずします。

┃ <sub>■</sub>(コントローラーは洗えません。)

2 40℃以下のぬるま湯に洗たく用中性洗剤を使用します。
 ※入浴剤の入ったお湯は使用しないでください。
 ※洗たく機を使用する場合は、毛布洗い可能な洗たく機を使用してください。
 ※ドラム式洗たく機は使用しないでください。
 ドライクリーニングはできません。

#### ■洗たくのしかた

本体は、発熱体が入ったまま手洗い(押し洗い)ができます。 シーズンの終わりや汚れがひどい場合に洗たくしてください。 必ず、次の手順や注意事項を守ってください。

- 洗たく機をご使用の場合は、洗たくネットを使用してください。
- ●洗たく後、しぼらないでください。
- 乾燥機の使用や通電しながらの乾燥はおやめください。