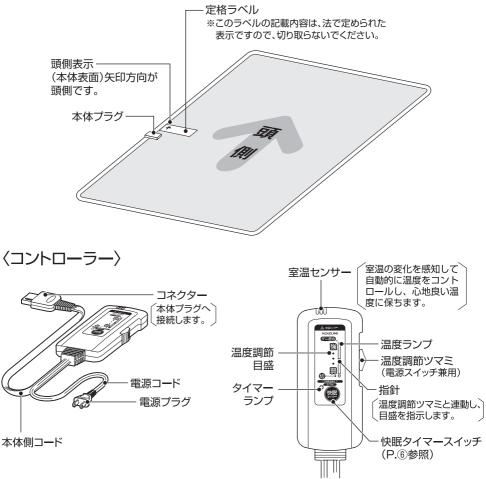

# 各部のなまえとはたらき

〈本体〉

#### ●12時間自動オフタイマー

- ・コントローラーには安全のため<u>12時間自動オフタイマーが内蔵されています。</u>電源を【入】 にした時点から<u>12時間後に、通電が【切】になります。</u>
- ・通電が【切】になると温度ランプは点灯したままでタイマーランプが点滅します。 タイマーランプの点滅を止める場合は、温度調節ツマミを【切】にしてください。
- ・続けてご使用になる場合は、温度調節ツマミを一度【切】にし、お好みの目盛に調節してくだ さい。

# 各部のなまえとはたらき

●快眠タイマーモード

- ・快眠タイマースイッチを押すとタイマーランプが点灯し、快眠タイマーモードになります。 快眠タイマーモードに設定すると<u>2時間通電後4時間運転を停止</u>します。 その後2時間通電した後に自動で運転を停止して、タイマーランプが点滅します。
- ・快眠タイマーモードは、設定された温度調節ツマミの目盛で通電します。